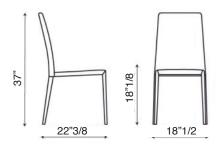

## Eral



## **Description**

Padded seat with steel structure. Padded with high density, crush-proof high density rubber. Legs: painted steel or completely covered. Covered in eco leather or leather.

Non-removable cover.

Suitable for both home furnishing and the contract sector.

## **Dimensions**

18"1/2W x 22"3/8D x 37"H - Seat Height: 18"1/8



## Finishes and materials

Frame: Steel.

Legs: Painted steel or covered...

Padding: Crush-proof high density rubber.

**Upholstered:** Leather, eco-leather, COM (Customer's fabric) or COL (Customer's leather).

Non-removable cover.

(For more specifications, please refer to "Finishes & Materials")