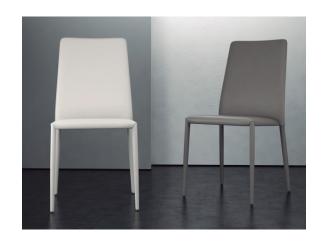

## **Description**

Padded seat with steel structure. Padded with high density, crush-proof high density rubber. Legs: painted steel or completely covered. Covered in eco leather or leather.

Non-removable cover.

Suitable for both home furnishing and the contract sector.