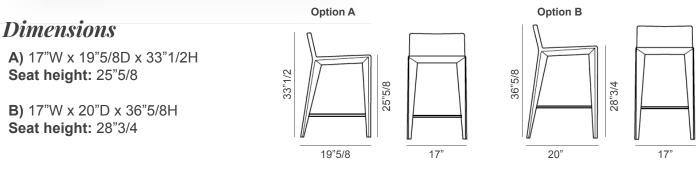

## Description

Stool with structure in steel and high density, shrink-resistant rubber padding. Plastic feet with replaceable felt pad.

It is available In the version entirely upholstered in fabric, leather, eco-leather or emery leather which shows a more understated face, or in the variant with the original metal legs visible which reveals a more dynamic look. Made in Italy.