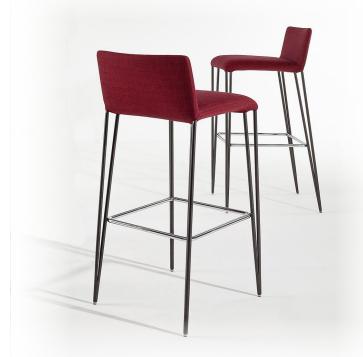

## Description

Stool with structure in steel and high density, shrink-resistant rubber padding. Plastic feet with replaceable felt pad.

It is available In the version entirely upholstered in fabric, leather, eco-leather or emery leather which shows a more understated face, or in the variant with the original metal legs visible which reveals a more dynamic look. Made in Italy.