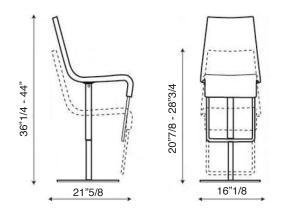

## Skipping Design: Karim Rashid



## **Description**

Swivel stool. Height can be regulated from 20"7/8 to 28"3/4 with a gas pump perfectly inserted into the frame. Frame: chrome-plated or chromeplated satin-finished steel. Seat padding: cold-foamed polyurethane. Covered in eco leather, leather or emery leather. Cover cannot be removed.

Suitable for both home furnishing and the contract sector.

## Dimensions

16"1/8W x 21"5/8D x 36"1/4H to 16"1/8W x 21"5/8D x 44"H



## Finishes and materials

Frame: Chrome-plated or chrome-plated satin finish.

**Padding:** Cold-foamed polyurethane. **Upholstered:** Leather, eco-leather, emery leather, COM (Customer's fabric) or COL (Customer's leather). **Non-removable cover.** 

(For more specifications, please refer to "Finishes & Materials")