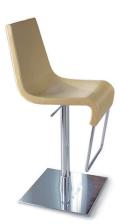

## **Description**

Swivel stool. Height can be regulated from 20"7/8 to 28"3/4 with a gas pump perfectly inserted into the frame. Frame: chrome-plated or chromeplated satin-finished steel. Seat padding: cold-foamed polyurethane. Covered in eco leather, leather or emery leather. Cover cannot be removed.

Suitable for both home furnishing and the contract sector.