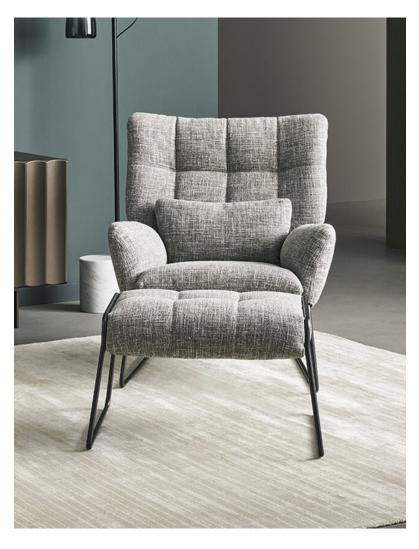

## **Nikos**

Design: Sergio Bicego

## **Description**

Lounge chair with quilted high backrest, upholstered in removable fabric or leather with structure in metal with elastic straps. The seat, also quilted, is padded in shaped variable density polyurethane foam; layer in mixed down (50% down, 50% polyester fibre) in 100% cotton featherproof fabric inside the armrests; lining in bonded velveteen - polyester fiber. It comes with a painted metal sled base available in a wide range of finishes. Made in Italy.