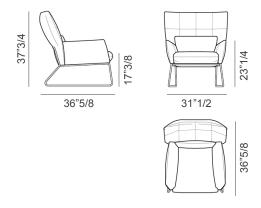

## **Dimensions**

Lounge chair:

31"1/2W x 36"5/8D x 37"3/4H

Seat height: 17"3/8 Armrest height: 23"1/4