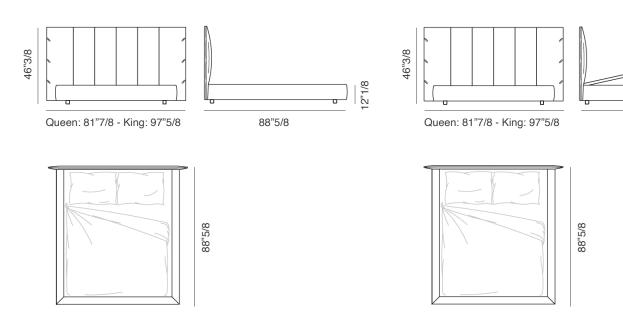

#### **Cuff Hi Plus**

Queen size: 81"7/8W x 88"5/8D x 46"3/8H (To fit American QUEEN size Mattress 60" x 80") King size: 97"5/8W x 88"5/8D x 46"3/8H (To fit American KING size Mattress 76"3/4 x 80")

#### Cuff Hi Open (with storage)

Queen size: 81"7/8W x 88"5/8D x 46"3/8H (To fit American QUEEN size Mattress 60" x 80") King size: 97"5/8W x 88"5/8D x 46"3/8H (To fit American KING size Mattress 76"3/4 x 80")

88"5/8

12"1/8

Cuff -