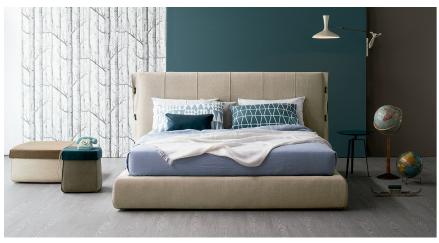

## Description

Double bed with frame in wood and wood chipboard. The bed has a central bar and supports that can be adjusted in height for the bed base, these supports allow the height of the bed base and mattress to be varied by 4,5.

Bed base with metal frame and slats in plywood. (Included in the version with storage). Bed base with slats included. Mattress not included. Made in Italy.

Cuff Hi Open version

\* For more specifications, please refer to the "Finishes & Materials" PDF