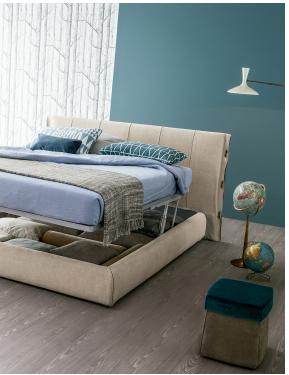

#### Cuff Hi Open (with storage)

Queen size: 81"7/8W x 88"5/8D x 46"3/8H (To fit American QUEEN size Mattress 60" x 80") King size: 97"5/8W x 88"5/8D x 46"3/8H (To fit American KING size Mattress 76"3/4 x 80")

Bed base with metal frame and slats in plywood. (Included in the version with storage). Bed base with slats included. Mattress not included. Made in Italy.

Cuff Hi Open version

\* For more specifications, please refer to the "Finishes & Materials" PDF