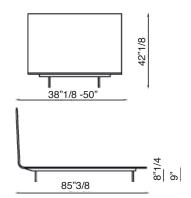

## **Dimensions**

Thin A. 38"1/8W x 85"3/8D x 42"1/8H - Slat: 35"3/8 x 80"3/4 Thin B. 50"W x 85"3/8D x 42"1/8H - Slat: 47"1/4 x 78"3/4