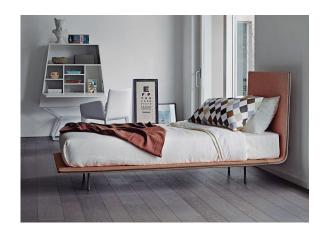

## **Description**

Single bed with frame in painted metal, headboard and bed surround in covered plywood.

Fully removable fabric and leather covers.

Feet: chromed metal, on request anthracite grey or white painted.

Tape of the side edge available in the colours: red, anthracite grey, light grey, blue, white.

Bed surface included. Mattress not included.

## Finishes and materials

Headboard and bed: Covered Plywood.

Frame: Painted Metal.

**Feet:** Chromed metal, on request anthracite grey or white painted. **Upholstered:** Fabric, leather, COM (Customer's fabric).