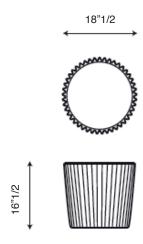

## Muffin

Design: Ryosuke Fukusada



## **Description**

An original coffee table made of batch-dyed polyethylene. Painted steel table top available (not Muffin Light). Available also in a version with light (Muffin Light). This version comes only in white and contains a fluorescent light inside.

## **Dimensions**

Ø18"1/2 x 16"1/2H



## Finishes and materials

**Frame:** White, anthracite grey, red, dove grey, green or bronze matt polyethylene.

**Optional Top:** Painted metal in matt white or anthracite grey

Lighted version available.

(For more specifications, please refer to "Finishes & Materials")