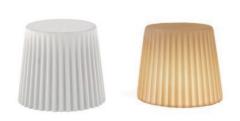

## Muffin

Design: Ryosuke Fukusada

## **Description**

An original coffee table made of batch-dyed polyethylene. Painted steel table top available (not Muffin Light). Available also in a version with light (Muffin Light). This version comes only in white and contains a fluorescent light inside.

## Finishes and materials

**Frame:** White, anthracite grey, red, dove grey, green or bronze matt polyethylene.

**Optional Top:** Painted metal in matt white or anthracite grey

Lighted version available.