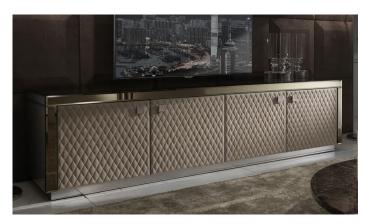

# Envy

### Description

Sideboard with structure in MDF covered in mirror, lacquered or leaf finish.

Stainless shining steel or gold leaf base. Doors can be covered in mirror,leaf or leather. Lacquered doors only for lacquered structure version and mirror doors only for mirror structure version.

Two internal drawers with "Blumotion" system slides.

## Finishes and materials

Structure in: - Bevelled natural/bronze mirror 1/8" thick.

- Shining/matt lacquered
- Gold/silver/platinum leaf.
- Doors in: Bevelled natural/bronze mirror 1/8" thick.
  - Gold/silver/platinum leaf.
  - Zafiro Alligatore Suede Luxy Royal Nabuk leather

Base in: Stainless shining steel or gold leaf.

(For more specifications, please refer to "Finishes & Materials")