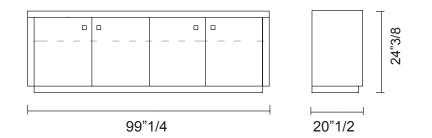

# Envy



### Description

Sideboard with structure in MDF covered in mirror, lacquered or leaf finish.

Stainless shining steel or gold leaf base. Doors can be covered in mirror,leaf or leather. Lacquered doors only for lacquered structure version and mirror doors only for mirror structure version.

Two internal drawers with "Blumotion" system slides.

#### **Dimensions**

99"1/4W x 20"1/2D x 24"3/8H



## Finishes and materials

Structure in: - Bevelled natural/bronze mirror 1/8" thick.

- Shining/matt lacquered
- Gold/silver/platinum leaf.
- Doors in: Bevelled natural/bronze mirror 1/8" thick.
  - Gold/silver/platinum leaf.
  - Zafiro Alligatore Suede Luxy Royal Nabuk leather

Base in: Stainless shining steel or gold leaf.

(For more specifications, please refer to "Finishes & Materials")

#### Cassoni LLC