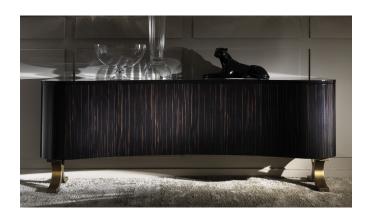

## Description

Sideboard with structure in MDF structure 1"5/8 shining/matt lacquered, cacao walnut/ebano macassar veneered or decorated in gold/silver/platinum leaf.

Shining/matt lacquered doors (only for the lacquered structure version) or covered in Zafiro - Alligatore - Suede - Luxy - Royal Nabuk leather. Also available with doors decorated in gold/silver/platinum leaf.

For the cacao walnut/ebano macassar veneered structure, doors are available in the same finish.

Sainless steel, dipped 24 Kt gold or antique bronze base.

## Finishes and materials

Structure in: Shining/matt lacquered, cacao walnut/ebano macassar veneered or decorated in gold/silver/platinum leaf.

Doors in: - Zafiro - Alligatore/Suede/Luxy/Royal Nabuk leather

- Shining/matt lacquered doors
- Decorated in gold/silver/platinum leaf
- Doors cacao walnut/ebano macassar veneered.

(For more specifications, please refer to "Finishes & Materials")