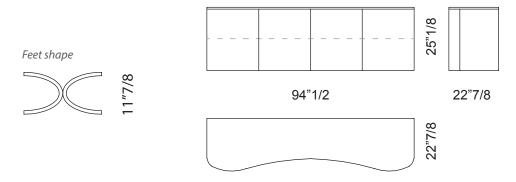

## Form



## Description

Sideboard with structure in MDF structure 1"5/8 shining/matt lacquered, cacao walnut/ebano macassar veneered or decorated in gold/silver/platinum leaf.

Shining/matt lacquered doors (only for the lacquered structure version) or covered in Zafiro - Alligatore - Suede - Luxy - Royal Nabuk leather. Also available with doors decorated in gold/silver/platinum leaf.

For the cacao walnut/ebano macassar veneered structure, doors are available in the same finish.

Sainless steel, dipped 24 Kt gold or antique bronze base.

## **Dimensions**

94"1/2W x 22"7/8D x 37"H



## Finishes and materials

Structure in: Shining/matt lacquered, cacao walnut/ebano macassar veneered or decorated in gold/silver/platinum leaf.

Doors in: - Zafiro - Alligatore/Suede/Luxy/Royal Nabuk leather

- Shining/matt lacquered doors
- Decorated in gold/silver/platinum leaf
- Doors cacao walnut/ebano macassar veneered.

(For more specifications, please refer to "Finishes & Materials")