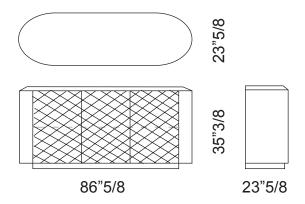

## Vogue



## Description

Sideboard with structure in MDF with shining/matt lacquered, leather or decorated in gold /silver /platinum leaf finishes.

Top in wood or marble.

Doors covered in quilted leather for all structure versions.

Lacquered structure version: also available with doors in lacquered finish.

Leaf structure version: available with doors in gold /silver /platinum leaf finishes.

Shining stainless steel or shining gold base.

## Dimensions

86"5/8W x 23"5/8D x 35"3/8H



## Finishes and materials

Structure in: Shining/matt lacquered, leather or decorated in gold /silver /platinum leaf finishes. Top: Emperador Dark marble or wood.

Doors in: Quilted leather for all structure versions. Lacquered structure version also available with doors in lacquered finish. Leaf structure version, available with doors in gold /silver /platinum leaf finishes.

Base in: Shining stainless steel or shining gold.

(For more specifications, please refer to "Finishes & Materials")