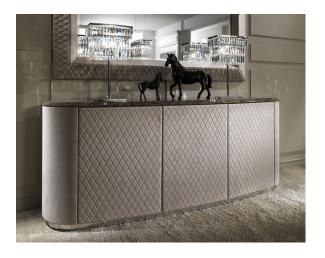

## Description

Sideboard with structure in MDF with shining/matt lacquered, leather or decorated in gold /silver /platinum leaf finishes.

Top in wood or marble.

Doors covered in quilted leather for all structure versions.

Lacquered structure version: also available with doors in lacquered finish.

Leaf structure version: available with doors in gold /silver /platinum leaf finishes.

Shining stainless steel or shining gold base.

## Finishes and materials

Structure in: Shining/matt lacquered, leather or decorated in gold /silver /platinum leaf finishes. Top: Emperador Dark marble or wood.

Doors in: Quilted leather for all structure versions. Lacquered structure version also available with doors in lacquered finish. Leaf structure version, available with doors in gold /silver /platinum leaf finishes.

Base in: Shining stainless steel or shining gold.

(For more specifications, please refer to "Finishes & Materials")