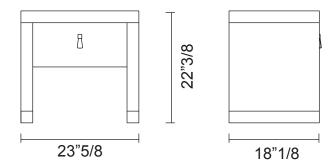

Base in stainless steel or gold leaf finish. Request for special size.

**Dimensions** 

23"5/8W x 18"1/8D x 22"3/8H