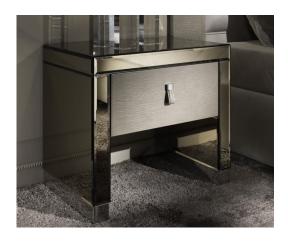

## Envy

## **Description**

version).

Nightstand with one drawer.

MDF structure covered in bevelled natural/bronze mirror 1/8"thick, shining/matt lacquered or decorated in gold/silver/platinum leaf. Drawer decorated with leaf texture or leather. Mirror drawer (only for mirrored structure version). Lacquered drawer (only for lacquered structure

## Finishes and materials

Structure in: Bevelled natural/bronze mirror 1/8"thick, shining/matt lacquered or decorated in gold/silver/platinum leaf.

Drawer in: Decorated with leaf texture or leather. Mirror drawer (only for mirrored structure version).