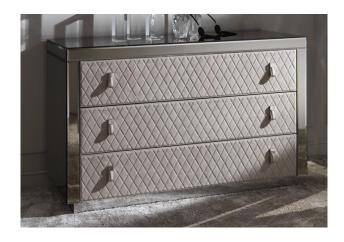

## **Description**

Dresser with three drawers.

MDF structure covered in bevelled natural/bronze mirror 1/8"thick, shining/matt lacquered or decorated in gold/silver/platinum leaf.

Drawers decorated with leaf texture or leather. Optional quilted processing.

Mirror drawers (only for mirrored structure version). Lacquered drawers (only for lacquered structure version).

Base in stainless steel or gold leaf finish. Drawer slides with "Blumotion" system. Request for special size.