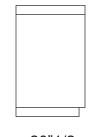

## Envy



## **Dimensions**

51"1/8W x 20"1/2D x 35"3/8H

## **Description**

Dresser with three drawers.

MDF structure covered in bevelled natural/bronze mirror 1/8"thick, shining/matt lacquered or decorated in gold/silver/platinum leaf.

Drawers decorated with leaf texture or leather. Optional quilted processing.

Mirror drawers (only for mirrored structure version). Lacquered drawers (only for lacquered structure version).

Base in stainless steel or gold leaf finish. Drawer slides with "Blumotion" system. Request for special size.



51"1/8



20"1/2

## Finishes and materials

Structure in: Bevelled natural/bronze mirror 1/8"thick, shining/matt lacquered or decorated in gold/silver/platinum leaf.

Drawers: Decorated with leaf texture or leather. Mirror drawers (only for mirrored structure version).

Lacquered drawers (only for lacquered structure version).

Base in: Stainless steel or gold leaf finish.

(For more specifications, please refer to "Finishes & Materials")