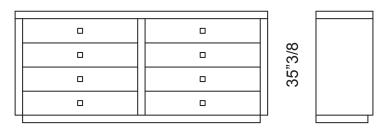

## Envy



## Description

Dresser with eight drawers. MDF structure covered in bevelled natural/bronze mirror 1/8"thick, shining/matt lacquered or decorated in gold/silver/platinum leaf. Drawers decorated with leaf texture or leather. Optional quilted processing. Mirror drawers (only for mirrored structure version). Lacquered drawers (only for lacquered structure version). Base in stainless steel or gold leaf finish. Drawer slides with "Blumotion" system. Request for special size.

## Dimensions

78"3/4W x 20"1/2D x 35"3/8H



78"3/4

20"1/2

## Finishes and materials

Structure in: Bevelled natural/bronze mirror 1/8"thick, shining/matt lacquered or decorated in gold/silver/platinum leaf.

Drawers: Decorated with leaf texture or leather. Mirror drawers (only for mirrored structure version). Lacquered drawers (only for lacquered structure version).

Base in: Stainless steel or gold leaf finish.

(For more specifications, please refer to "Finishes & Materials")