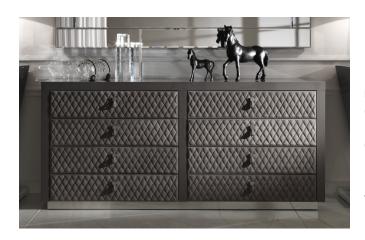

## Description

Dresser with eight drawers. MDF structure covered in bevelled natural/bronze mirror 1/8"thick, shining/matt lacquered or decorated in gold/silver/platinum leaf. Drawers decorated with leaf texture or leather. Optional quilted processing. Mirror drawers (only for mirrored structure version). Lacquered drawers (only for lacquered structure version). Base in stainless steel or gold leaf finish. Drawer slides with "Blumotion" system. Request for special size.

## Finishes and materials

Structure in: Bevelled natural/bronze mirror 1/8"thick, shining/matt lacquered or decorated in gold/silver/platinum leaf.

Drawers: Decorated with leaf texture or leather. Mirror drawers (only for mirrored structure version). Lacquered drawers (only for lacquered structure version).

Base in: Stainless steel or gold leaf finish.

(For more specifications, please refer to "Finishes & Materials")