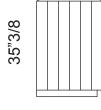

## Vogue



## **Dimensions** 61"W x "23"5/8D x 35"3/8H

## **Description**

Dresser with three drawers.

MDF structure covered in leather, shining/matt lacquered or decorated in gold/silver/platinum leaf. Drawers covered in leather.

Leaf drawers (only for leaf structure version). Lacquered drawers (only for lacquered structure version).

Top in the same material as the structure or in Emperador Dark marble.

Base in stainless steel or gold leaf finish.

Drawer slides with "Blumotion" system.

Request for special size.







23"5/8

## Finishes and materials

Structure in: Leather, shining/matt lacquered or decorated in gold/silver/platinum leaf.

Drawers: Covered in leather. Leaf drawers (only for leaf structure version).

Lacquered drawers (only for lacquered structure version).

Top: Shining/matt lacquered, decorated in gold/silver/platinum leaf or Emperador Dark marble.

Base in: Stainless steel or gold leaf finish.

(For more specifications, please refer to "Finishes & Materials")