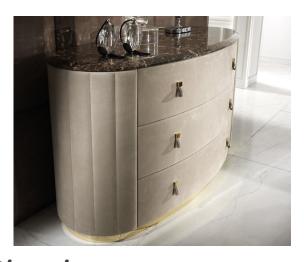

## **Description**

Dresser with three drawers.

MDF structure covered in leather, shining/matt lacquered or decorated in gold/silver/platinum leaf. Drawers covered in leather.

Leaf drawers (only for leaf structure version). Lacquered drawers (only for lacquered structure version).

Top in the same material as the structure or in Emperador Dark marble.

Base in stainless steel or gold leaf finish.

Drawer slides with "Blumotion" system.

Request for special size.

23"5/8

Top: Shining/matt lacquered, decorated in gold/silver/platinum leaf or Emperador Dark marble.

Base in: Stainless steel or gold leaf finish.

(For more specifications, please refer to "Finishes & Materials")