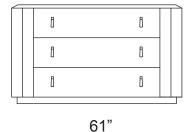

## **Dimensions** 61"W x "23"5/8D x 35"3/8H

## **Description**

Dresser with three drawers.

MDF structure covered in leather, shining/matt lacquered or decorated in gold/silver/platinum leaf. Drawers covered in leather.

Leaf drawers (only for leaf structure version). Lacquered drawers (only for lacquered structure version).