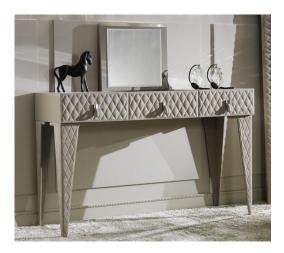

### Description

Vanity with MDF structure metal legs covered in quilted leather with central vain opening with mirror. Optional frontal drawers quilted. Shining/matt lacquered or gold/silver/platinum top.

## Finishes and materials

Structure in: MDF, covered in leather. Legs in: Metal, covered in quilted leather. Top in: Shining/matt lacquered or gold/silver/platinum top.

(For more specifications, please refer to "Finishes & Materials")