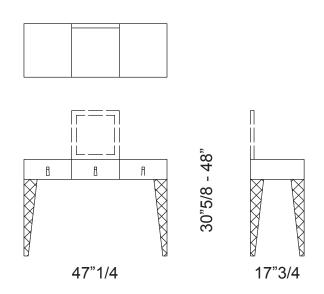

# Adler



### Description

Vanity with MDF structure metal legs covered in quilted leather with central vain opening with mirror. Optional frontal drawers quilted. Shining/matt lacquered or gold/silver/platinum top.

#### Dimensions

47"1/4W x 17"3/4D x 30"5/8H



## Finishes and materials

Structure in: MDF, covered in leather. Legs in: Metal, covered in quilted leather. Top in: Shining/matt lacquered or gold/silver/platinum top.

(For more specifications, please refer to "Finishes & Materials")

#### Cassoni LLC

701 Brickell Avenue, Suite 1550. Miami, FL 33131 Tel: (305) 808 9590 Fax: (305) 808 9591 contact@cassoni.com www.cassoni.com