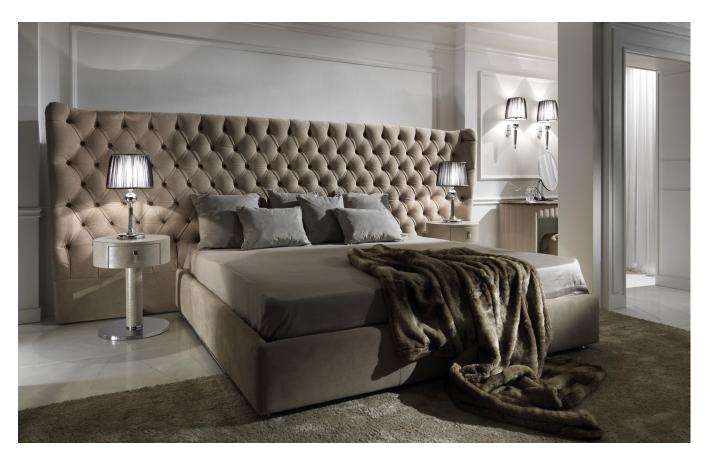

# Vogue Maxi

## Description

Double bed available in two sizes with multilayer structure covered with foam polyurethane with different density.

Upholstered in fabric or leather. Tufted processing.

Optionals: Tufted bed frame (base) and standard or orthopedic slates.

Cushions Soft are not included.

Cushions filled with goose feather covered in fabric or leather. Available with one side of quilted processing.

Request for custom size.