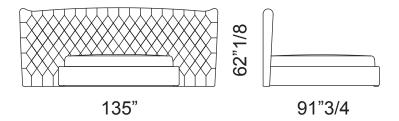

#### **Dimensions**

Queen Size 135"W x 91"3/4D x 62"1/8H Mattress Queen size: 60" x 80"

King Size: 151"5/8W x 91"3/4D x 62"1/8H

Mattress King size: 76"3/4 x 80"