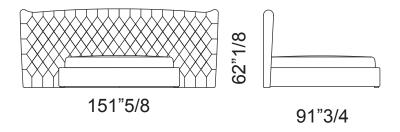

#### **Dimensions**

Queen Size 135"W x 91"3/4D x 62"1/8H Mattress Queen size: 60" x 80"

King Size: 151"5/8W x 91"3/4D x 62"1/8H

Mattress King size: 76"3/4 x 80"