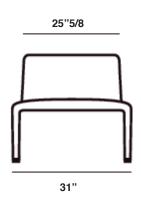

Design: Lievore Altherr Molina



## Description

Lounge chair in a simple design, comfortable, and suitable for conversations, designed both to be used at home and for intense contract use: reception rooms, waiting rooms, hotel rooms.

Covers are fully and easily removable.

Framework: Cold-moulded foamed polyurethane with metal insert, sprung with elastic bands. Under-covering in Velfodera lining, feet in MDF black coloring.

## **Dimensions**

31"W x 29"1/8D x 26"3/4H - Seat Height: 15"3/4







## Finishes and materials

**Upholstery finishes:** Fabric or Leather.

**Framework:** Cold-moulded foamed polyurethane with metal insert, sprung with elastic band.

Feet: Black MDF.

Fully Removable cover.

(For more specifications, please refer to "Finishes & Materials")