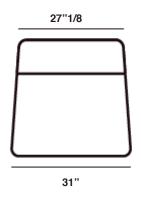

Design: Lievore Altherr Molina



## Description

Lounge chair in a simple design, comfortable, and suitable for conversations, designed both to be used at home and for intense contract use: reception rooms, waiting rooms, hotel rooms.

Covers are fully and easily removable.

Framework: Cold-moulded foamed polyurethane with metal insert, sprung with elastic bands. Under-covering in Velfodera lining, feet in MDF black coloring.

## **Dimensions**

31"W x 29"1/8D x 26"3/4H - Seat Height: 15"3/4







## Finishes and materials

**Upholstery finishes:** Fabric or Leather.

**Framework:** Cold-moulded foamed polyurethane with metal insert, sprung with elastic band.

Feet: Black MDF.

Fully Removable cover.

(For more specifications, please refer to "Finishes & Materials")