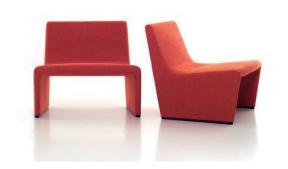

## Description

Lounge chair in a simple design, comfortable, and suitable for conversations, designed both to be used at home and for intense contract use: reception rooms, waiting rooms, hotel rooms.

Covers are fully and easily removable.

## **Dimensions**

31"W x 29"1/8D x 26"3/4H - Seat Height: 15"3/4