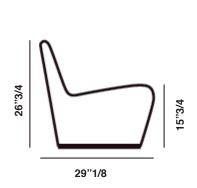

Design: Lievore Altherr Molina



## Description

Lounge chair in a simple design, comfortable, and suitable for conversations, designed both to be used at home and for intense contract use: reception rooms, waiting rooms, hotel rooms.

Covers are fully and easily removable.

Framework: Cold-moulded foamed polyurethane with metal insert, sprung with elastic bands. Under-covering in Velfodera lining, feet in MDF black coloring.

## **Dimensions**

31"W x 29"1/8D x 26"3/4H - Seat Height: 15"3/4







## Finishes and materials

**Upholstery finishes:** Fabric or Leather.

**Framework:** Cold-moulded foamed polyurethane with metal insert, sprung with elastic band.

Feet: Black MDF.

Fully Removable cover.

(For more specifications, please refer to "Finishes & Materials")