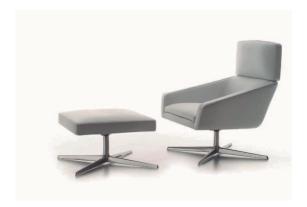

## **Description**

Swivel armchair that reaches maximum comfort especially if used together with the pouf, which is swivel as well. Covers are completely and easily removable.

The frame is made of plywood and padded with very high densily differentiated polyurethane; the armchair is sprung with interwoven elastic belts. The lining consists of fabric coupled with polyester libre. Sillon is provided with a 360° swivel trestle with four-legged support structure in aluminium cast available with following finishes: polished, with non-toxic powder in white matt or in dark grey micaceous painted. The seat cushions are made of non-deformable polyurethane plus Dacron® Dupont Gold-Filigrana™.

### **Dimensions**

Sillón High Lounge Chair: 32"1/4W x 30"5/8D x 38"1/8H - Seat Height: 16"1/2 - Armrest Height: 20" Sillón Ottoman: 25"1/8W x 25"1/8D x 16"1/8H