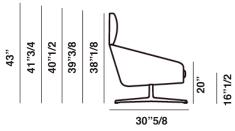

### **Dimensions**

Sillón High Lounge Chair: 32"1/4W x 30"5/8D x 38"1/8H - Seat Height: 16"1/2 - Armrest Height: 20" Sillón Ottoman: 25"1/8W x 25"1/8D x 16"1/8H

#### Sillón Lounge Chair