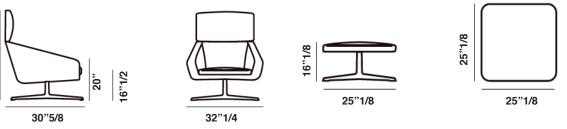

### **Dimensions**

Sillón High Lounge Chair: 32"1/4W x 30"5/8D x 38"1/8H - Seat Height: 16"1/2 - Armrest Height: 20" Sillón Ottoman: 25"1/8W x 25"1/8D x 16"1/8H