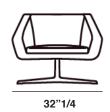

## **Dimensions**

Sillón Low Lounge Chair: 32"1/4W x 30"3/8D x 25"5/8H - Seat Height: 16"1/2 - Armrest Height: 20" Sillón Ottoman: 25"1/8W x 25"1/8D x 16"1/8H

#### Sillón Lounge Chair