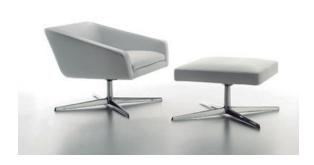

# Sillón

Design: Lievore Altherr Molina

# Description

Swivel armchair suitable for sitting and chatting. Covers are completely and easily removable.

The frame is made of plywood and padded with very high densily differentiated polyurethane; the armchair is sprung with interwoven elastic belts. The lining consists of fabric coupled with polyester libre. Sillon is provided with a 360° swivel trestle with four-legged support structure in aluminium cast available with following finishes: polished, with non-toxic powder in white matt or in dark grey micaceous painted.

#### Sillón Lounge Chair

#### Sillón Ottoman