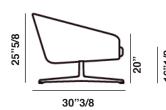

## **Dimensions**

Sillón Low Lounge Chair: 32"1/4W x 30"3/8D x 25"5/8H - Seat Height: 16"1/2 - Armrest Height: 20" Sillón Ottoman: 25"1/8W x 25"1/8D x 16"1/8H

#### Sillón Lounge Chair