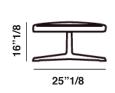

## **Dimensions**

Sillón Low Lounge Chair: 32"1/4W x 30"3/8D x 25"5/8H - Seat Height: 16"1/2 - Armrest Height: 20" Sillón Ottoman: 25"1/8W x 25"1/8D x 16"1/8H

#### Sillón Ottoman