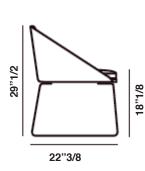

## Kelly Design: Lievore Altherr Molina



## Description

Armchair with fully removable cover. Framework: Cold-moulded toamed polyurethane with metal insert, sprung with elastic bands. Under covering in Veltodera lining. Base in metal with chrome finishing.

## Dimensions

22"3/8W x 22"3/8D x 29"1/2H - Seat Height: 18"1/8







## Finishes and materials

Frame: Metal with chrome finish.Framework: Cold-moulded toamed polyurethane with metal insert, sprung with elastic bands.Under covering in Veltodera lining.Fully Removable Cover.

(For more specifications, please refer to "Finishes & Materials")