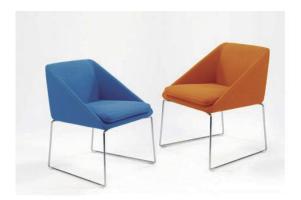

## Description

Armchair with fully removable cover. Framework: Cold-moulded toamed polyurethane with metal insert, sprung with elastic bands. Under covering in Veltodera lining. Base in metal with chrome finishing.