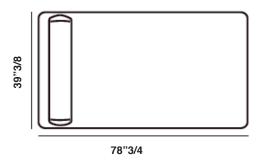

# Larsen



## **Description**

Day bed with frame made of solid and plywood, padded with non-deformable expanded polyurethane of differentiated density, and sprung with interwoven elastic belts. Cotton lining coupled with polyester libre. Bridge-shaped feet in aluminium cast bronzed painted as standard, or in polished aluminium cast upon request.

Seat cushions in non-deformable expanded polyurethane with differentiated density and polyester libre. Upon request, and with up charge, seat cushions with canalized feather and polyurethane insert can be provided. Backrest-Cushions in teased and canalized polyester fibre with non-deformable polyurethane insert. Optional cushions and lumbar-cushions are entirely in feather.

#### **Dimensions**

78"3/4W x 39"3/8D x 15"3/4H









### **Cushions**



#### Finishes and materials

Frame: Solid wood and plywood.

Feet: aluminium cast bronzed painted as standard, or in polished aluminium cast upon request.

**Padding:** Ditferentiated density non-deformable polyurethane foam. **Upholstery Finishes:** Fabric, leather or C.O.M (Sustomer's fabric)

Optional feather cushions.