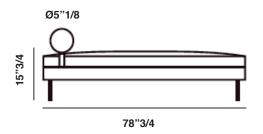

# Larsen



## **Description**

Day bed with frame made of solid and plywood, padded with non-deformable expanded polyurethane of differentiated density, and sprung with interwoven elastic belts. Cotton lining coupled with polyester libre. Bridge-shaped feet in aluminium cast bronzed painted as standard, or in polished aluminium cast upon request.

Seat cushions in non-deformable expanded polyurethane with differentiated density and polyester libre. Upon request, and with up charge, seat cushions with canalized feather and polyurethane insert can be provided. Backrest-Cushions in teased and canalized polyester fibre with non-deformable polyurethane insert. Optional cushions and lumbar-cushions are entirely in feather.

#### **Dimensions**

78"3/4W x 39"3/8D x 15"3/4H









### **Cushions**



#### Finishes and materials

Frame: Solid wood and plywood.

Feet: aluminium cast bronzed painted as standard, or in polished aluminium cast upon request.

**Padding:** Ditferentiated density non-deformable polyurethane foam. **Upholstery Finishes:** Fabric, leather or C.O.M (Sustomer's fabric)

Optional feather cushions.