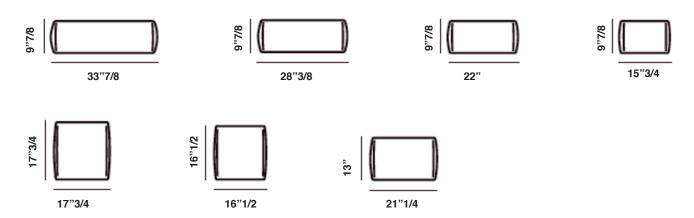

sen



## **Description**

Day bed with frame made of solid and plywood, padded with non-deformable expanded polyurethane of differentiated density, and sprung with interwoven elastic belts. Cotton lining coupled with polyester libre. Bridge-shaped feet in aluminium cast bronzed painted as standard, or in polished aluminium cast upon request.

Seat cushions in non-deformable expanded polyurethane with differentiated density and polyester libre. Upon request, and with up charge, seat cushions with canalized feather and polyurethane insert can be provided. Backrest-Cushions in teased and canalized polyester fibre with non-deformable polyurethane insert. Optional cushions and lumbar-cushions are entirely in feather.

#### **Dimensions**

78"3/4W x 39"3/8D x 15"3/4H









### **Cushions**



#### Finishes and materials

Frame: Solid wood and plywood.

Feet: aluminium cast bronzed painted as standard, or in polished aluminium cast upon request.

**Padding:** Ditferentiated density non-deformable polyurethane foam. **Upholstery Finishes:** Fabric, leather or C.O.M (Sustomer's fabric)

Optional feather cushions.