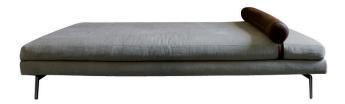

## **Description**

Day bed with frame made of solid and plywood, padded with non-deformable expanded polyurethane of differentiated density, and sprung with interwoven elastic belts. Cotton lining coupled with polyester libre. Bridge-shaped feet in aluminium cast bronzed painted as standard, or in polished aluminium cast upon request.

Seat cushions in non-deformable expanded polyurethane with differentiated density and polyester libre. Upon request, and with up charge, seat cushions with canalized feather and polyurethane insert can be provided. Backrest-Cushions in teased and canalized polyester fibre with non-deformable polyurethane insert. Optional cushions and lumbar-cushions are entirely in feather.

#### **Dimensions**

78"3/4W x 39"3/8D x 15"3/4H