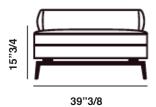

# Larsen



## **Description**

Day bed with frame made of solid and plywood, padded with non-deformable expanded polyurethane of differentiated density, and sprung with interwoven elastic belts. Cotton lining coupled with polyester libre. Bridge-shaped feet in aluminium cast bronzed painted as standard, or in polished aluminium cast upon request.

Seat cushions in non-deformable expanded polyurethane with differentiated density and polyester libre. Upon request, and with up charge, seat cushions with canalized feather and polyurethane insert can be provided. Backrest-Cushions in teased and canalized polyester fibre with non-deformable polyurethane insert. Optional cushions and lumbar-cushions are entirely in feather.

#### **Dimensions**

78"3/4W x 39"3/8D x 15"3/4H









### **Cushions**



#### Finishes and materials

Frame: Solid wood and plywood.

Feet: aluminium cast bronzed painted as standard, or in polished aluminium cast upon request.

**Padding:** Ditferentiated density non-deformable polyurethane foam. **Upholstery Finishes:** Fabric, leather or C.O.M (Sustomer's fabric)

Optional feather cushions.