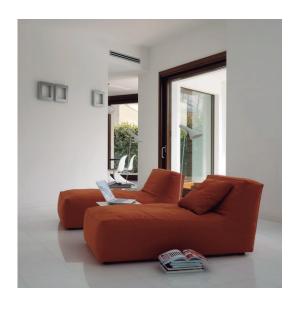

# Noe

Design: Lievore Altherr Molina

## **Description**

Chaise lounge with plywood base-panel, padding made partly of rigid self-supporting polyurethane, forming the framework, and partly of polyurethane fibres in different densities, suitable to guarantee high comfort.

The inside of the backrest and of the seat is covered by "BALL" type polyester fibre contained in a lining made of many different compartments obtained with numerous partitions. All the external parts are instead covered with flake polyester fibre covered, in it's turn, by cotton cloth. The "BALL" type polyester padding provides special comfort, as well as giving a particularly aged appearance specific to this fibre that must be accepted as it is intentional. Black lacquered beech feet.