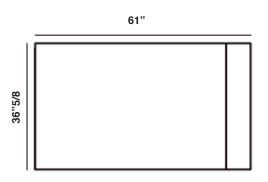

evore Altherr Molina



## **Description**

Chaise lounge with plywood base-panel, padding made partly of rigid self-supporting polyurethane, forming the framework, and partly of polyurethane fibres in different densities, suitable to guarantee high comfort.

The inside of the backrest and of the seat is covered by "BALL" type polyester fibre contained in a lining made of many different compartments obtained with numerous partitions. All the external parts are instead covered with flake polyester fibre covered, in it's turn, by cotton cloth. The "BALL" type polyester padding provides special comfort, as well as giving a particularly aged appearance specific to this fibre that must be accepted as it is intentional. Black lacquered beech feet.

## **Dimensions**

36"5/8W x 61"D x 26"3/4H







### Cover Finishes





### Finishes and materials

Frame: Plywood base-panel.

Padding: Rigid self-supporting polyurethane

**Upholstery:** Fabric, Leather or C.O.M (Customer's fabric)

Stitching: Simple lapped seam or "Punto Cavallo".

(For more specifications, please refer to "Finishes & Materials")