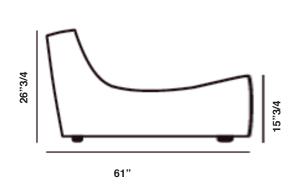

Lievore Altherr Molina



## **Description**

Chaise lounge with plywood base-panel, padding made partly of rigid self-supporting polyurethane, forming the framework, and partly of polyurethane fibres in different densities, suitable to guarantee high comfort.

The inside of the backrest and of the seat is covered by "BALL" type polyester fibre contained in a lining made of many different compartments obtained with numerous partitions. All the external parts are instead covered with flake polyester fibre covered, in it's turn, by cotton cloth. The "BALL" type polyester padding provides special comfort, as well as giving a particularly aged appearance specific to this fibre that must be accepted as it is intentional. Black lacquered beech feet.

## **Dimensions**

36"5/8W x 61"D x 26"3/4H







### Cover Finishes





### Finishes and materials

Frame: Plywood base-panel.

Padding: Rigid self-supporting polyurethane

**Upholstery:** Fabric, Leather or C.O.M (Customer's fabric)

Stitching: Simple lapped seam or "Punto Cavallo".

(For more specifications, please refer to "Finishes & Materials")