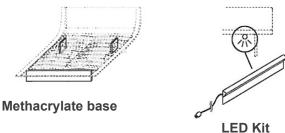

# Description

This luxury Italian bed is available in matt lacquered colors, color wood, Canaletto Walnut or Oak wood. The bed is supplied with wooden feet, 9" high, with a matching matt lacquered finish. On request it can be supplied with a methacrylate base, with or without LED. Optional nightstands available in three sizes, with a methacrylate support on the rear and a small swiveling drawer. This drawer is in grigio antracite lacquer on the inside. If the outer finish is in matt or glass lacquer, color wood or upholstered, the inside will be matt lacquered in a color matching the outside. Made in Italy.

### Finishes and materials

**Structure:** Wood in matt lacquered, color wood, Canaletto Walnut or Oak wood.

**Feet:** Lacquered, matching the top or with a methacrylate base that can have LED lights or not.