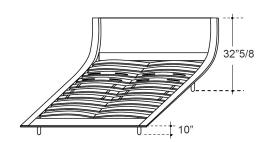

# **Dimensions**

Queen: 71"5/8W x 92"1/4D x 32"5/8H (To fit QUEEN size Mattress 60"x 80")

**King:** 87"W x 92"1/4D x 32"5/8H

(To fit KING size Mattress 76"3/4 x 80")

Base height: 10"