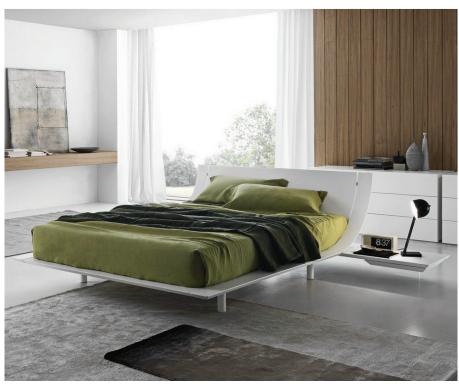

# Description

This luxury Italian bed is available in matt lacquered colors, color wood, Canaletto Walnut or Oak wood. The bed is supplied with wooden feet, 9" high, with a matching matt lacquered finish. On request it can be supplied with a methacrylate base, with or without LED. Optional nightstands available in three sizes, with a methacrylate support on the rear and a small swiveling drawer. This drawer is in grigio antracite lacquer on the inside. If the outer finish is in matt or glass lacquer, color wood or upholstered, the inside will be matt lacquered in a color matching the outside. Made in Italy.

# **Dimensions**

Queen: 71"5/8W x 92"1/4D x 32"5/8H (To fit QUEEN size Mattress 60"x 80")

**King:** 87"W x 92"1/4D x 32"5/8H

(To fit KING size Mattress 76"3/4 x 80")

Base height: 10"