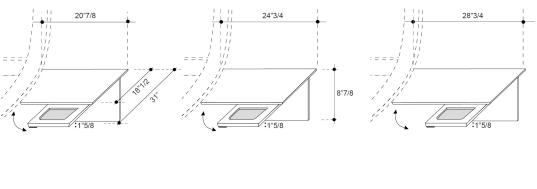

# **Dimensions**

Queen: 71"5/8W x 92"1/4D x 32"5/8H (To fit QUEEN size Mattress 60"x 80")

**King:** 87"W x 92"1/4D x 32"5/8H

(To fit KING size Mattress 76"3/4 x 80")

Base height: 10"