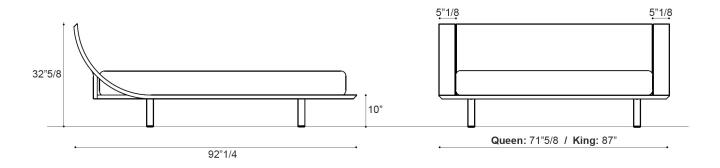

# **Dimensions**

Queen: 71"5/8W x 92"1/4D x 32"5/8H (To fit QUEEN size Mattress 60"x 80")

**King:** 87"W x 92"1/4D x 32"5/8H

(To fit KING size Mattress 76"3/4 x 80")

Base height: 10"