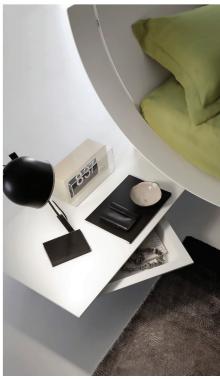

# Description

This luxury Italian bed is available in matt lacquered colors, color wood, Canaletto Walnut or Oak wood. The bed is supplied with wooden feet, 9" high, with a matching matt lacquered finish. On request it can be supplied with a methacrylate base, with or without LED. Optional nightstands available in three sizes, with a methacrylate support on the rear and a small swiveling drawer. This drawer is in grigio antracite lacquer on the inside. If the outer finish is in matt or glass lacquer, color wood or upholstered, the inside will be matt lacquered in a color matching the outside. Made in Italy.

#### **Optional Nightstands:**

(For more specifications, please refer to "Finishes & Materials")