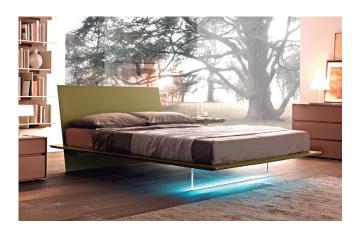

## Plana

Design: Claudio Lovadina

## **Description**

The bed is made of two panels that meet, one for the bed base and one for the headboard. The headboard and bed frame are made from matt lacquered, class E1 MDF. On request it can be supplied with a methacrylate supporting base. Optional 3000° K neutral LED light kit with switch (for methacrylate support only). Made in Italy.

## Finishes and materials

**Structure:** Matt lacquer.

**Optionals:** On request it can be supplied with a methacrylate supporting base. Optional 3000K neutral LED light kit with switch (for methacrylate support only).