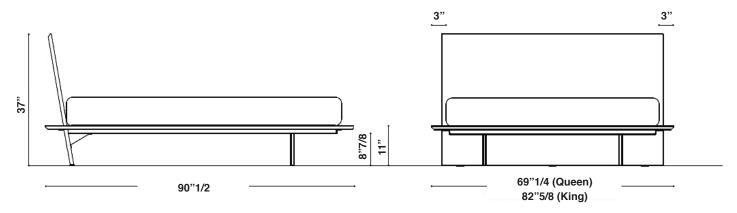

## **Dimensions**

Plana Queen: 69"1/4W x 90"1/2D x 37"H (To fit QUEEN size Mattress 60"x 80") Plana King: 82"5/8W x 90"1/2D x 37"H (To fit KING size Mattress 76"3/4 x 80")