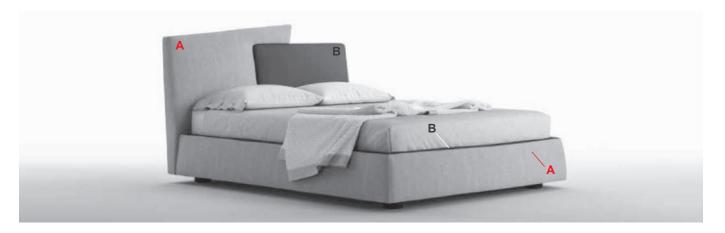

#### Cover configuration A and B

# Description

Bed with structure made of particle panels, covered in fabric or Tecnopelle. The cover is removable. The headboard is the distinguishing element, deconstructed into two primary shapes, two trapeziums that fit into each other. The headboard and the bed frame feature a combination of two covers in different colors and belonging to different categories. It comes with standard 1"3/4H feet, but a 3"1/2H feet is available upon request.