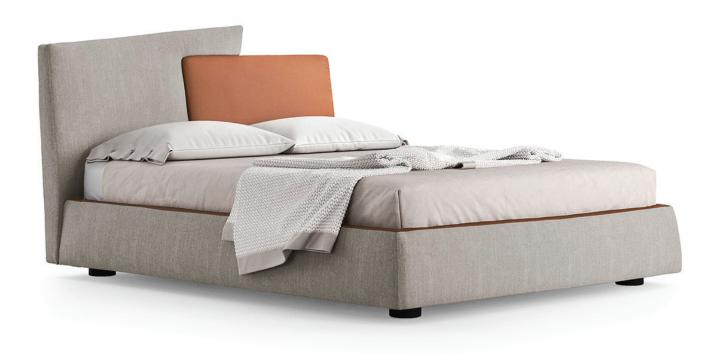

# Description

Bed with structure made of particle panels, covered in fabric or Tecnopelle. The cover is removable. The headboard is the distinguishing element, deconstructed into two primary shapes, two trapeziums that fit into each other. The headboard and the bed frame feature a combination of two covers in different colors and belonging to different categories. It comes with standard 1"3/4H feet, but a 3"1/2H feet is available upon request.