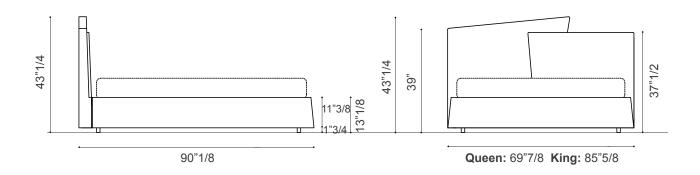

### **Dimensions**

**Queen:** 69"7/8W x 90"1/8D x 43"1/4H (To fit QUEEN size Mattress 60"x 80")

**King:** 85"5/8W x 90"1/8D x 43"1/4H (To fit KING size Mattress 76"3/4 x 80")