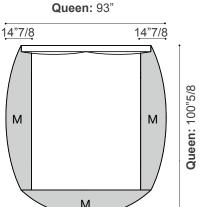

### **MEDIUM**

**Queen:** 93"W x 100"5/8D x 36"7/8H (To fit QUEEN size Mattress 60"x 80")