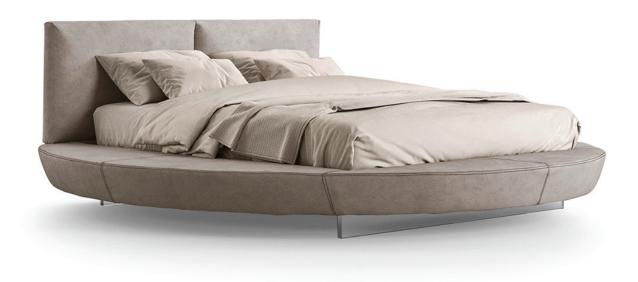

# Zero

Design: Pierangelo Sciuto

## Description

Bed with structure made of particle board and solid fir, padded with Tecnopelle or leather. The cover is removable.

Headboard is made of particle panels, covered in tecnopelle or leather. The cover is not removable. Available in 2 basic sizes: Large and Medium. Also available with storage version.

The bed is supplied with feet in matt lacquered finish. On request it can be supplied with a methacrylate base, with or without LED. Made in Italy.