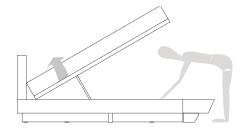

## **LARGE**

Queen: 106"1/4

With storage version

Opening with 1 movement

Opening with 2 movements (only available for queen size)