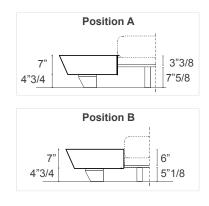

## **LARGE**

Queen: 106"1/4

With storage version

Opening with 1 movement

Opening with 2 movements (only available for queen size)