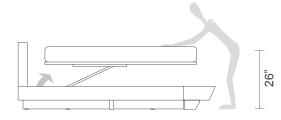

## **LARGE**

Queen: 106"1/4

With storage version

Opening with 1 movement

Opening with 2 movements (only available for queen size)