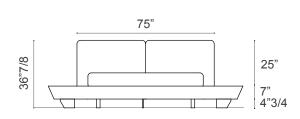

### **MEDIUM**

**Queen:** 93"W x 100"5/8D x 36"7/8H (To fit QUEEN size Mattress 60"x 80")

### **LARGE**

**Queen:** 106"1/4W x 103"1/8D x 36"7/8H (To fit QUEEN size Mattress 60"x 80")