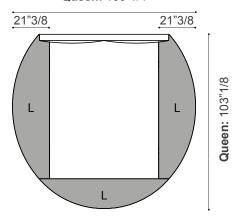

### **LARGE**

**Queen:** 106"1/4W x 103"1/8D x 36"7/8H (To fit QUEEN size Mattress 60"x 80")

## **LARGE**

Queen: 106"1/4

With storage version

Opening with 1 movement

Opening with 2 movements (only available for queen size)