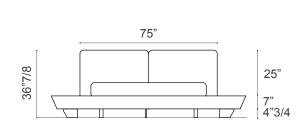

### **MEDIUM**

**Queen:** 93"W x 100"5/8D x 36"7/8H (To fit QUEEN size Mattress 60"x 80")

### **LARGE**

**Queen:** 106"1/4W x 103"1/8D x 36"7/8H (To fit QUEEN size Mattress 60"x 80")