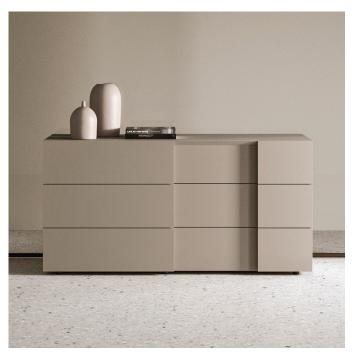

# Inside

Design: Pierangelo Sciuto

# Description

Dresser with a wood particle board structure available in matt lacquer.

Fronts made of MDF characterized by a customizable vertical insert in matt lacquer, color wood, wood, tecnopelle or leather. Opening with recessed grip on the front.

### Finishes and materials

**Structure:** Matt lacquer.

Insert: Matt lacquer / Color wood / Wood /

Tecnopelle / Leather.

With 5 drawers