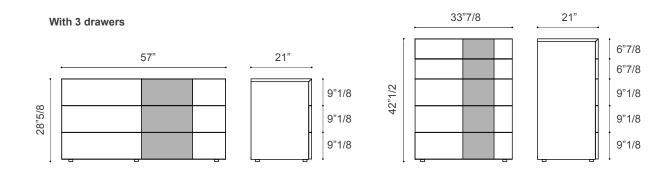

# **Dimensions**

**With 3 drawers:** 57"W x 21"D x 28"5/8H

With 5 drawers:

33"7/8W x 21"D x 42"1/2H

(For more specifications, please refer to "Finishes & Materials")