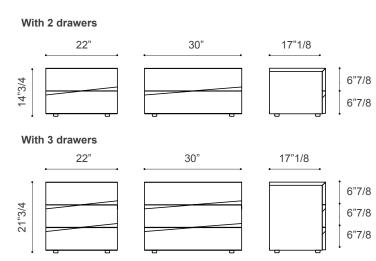

## **Dimensions**

#### With 2 drawers:

**A)** 22"W x 17"1/8D x 14"3/4H

**B)** 30"W x 17"1/8D x 14"3/4H

#### With 3 drawers:

C) 22"W x 17"1/8D x 21"3/4H

**D)** 30"W x 17"1/8D x 21"3/4H

(For more specifications, please refer to "Finishes & Materials")