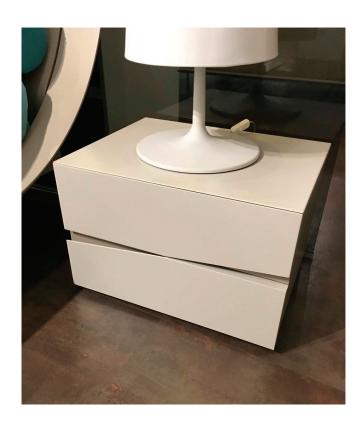

## Description

Nightstand made with a particle board wood structure available in matt lacquer.

Fronts are made of MDF characterized by a diagonal insert that can be made in matt lacquer or wood. Opening with recessed grip on the front.

Made in Italy.

### Finishes and materials

Structure: Matt lacquer.

Diagonal insert in front: Matt lacquer / Wood.