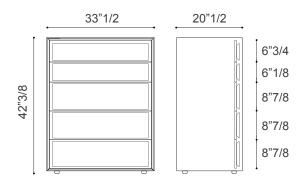

## Dimensions

With 5 drawers 33"1/2W x 20"1/2D x 42"3/8H

Equipped with an anti-tip bracket for wall fixing.