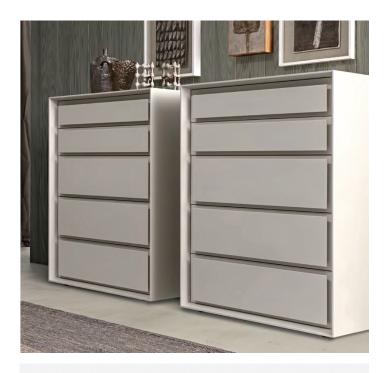

## Description

Dresser with 3/4" thick structures and fronts made from particle board panels with a matt lacquered or wood veneered finish.

The edging around the drawers is available in a contrasting matt lacquered or wood veneered finish. This furniture opens by means of grip recesses. Made in Italy.

## Dimensions

With 5 drawers 33"1/2W x 20"1/2D x 42"3/8H

Equipped with an anti-tip bracket for wall fixing.