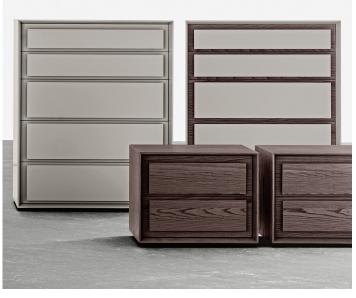

## Description

Dresser with 3/4" thick structures and fronts made from particle board panels with a matt lacquered or wood veneered finish.

The edging around the drawers is available in a contrasting matt lacquered or wood veneered finish. This furniture opens by means of grip recesses. Made in Italy.

## Finishes and materials

**Structure and fronts:** Matt lacquer / Wood. **Edging around drawers:** Matt lacquer / Wood.

(For more specifications, please refer to "Finishes & Materials")