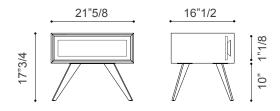

## Memories

Design: Pierangelo Sciuto





## Description

Nightstand with 3/4" thick structures and fronts made from particle board panels with a matt lacquered or wood veneered finish.

The edging around the drawers is available in a contrasting matt lacquered or wood veneered finish. This furniture opens by means of grip recesses. Matt lacquered base matching the structure or in burnished finish. Made in Italy.

## **Dimensions**

21"5/8W x 16"1/2D x 17"3/4H 1 drawer



## Finishes and materials

**Structure and fronts:** Matt lacquer / Wood. **Edging around drawers:** Matt lacquer / Wood.

(For more specifications, please refer to "Finishes & Materials")