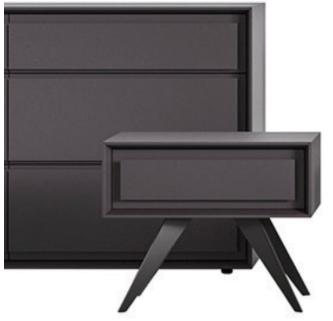

## Description

Nightstand with 3/4" thick structures and fronts made from particle board panels with a matt lacquered or wood veneered finish.

The edging around the drawers is available in a contrasting matt lacquered or wood veneered finish. This furniture opens by means of grip recesses. Matt lacquered base matching the structure or in burnished finish. Made in Italy.

## Finishes and materials

**Structure and fronts:** Matt lacquer / Wood. **Edging around drawers:** Matt lacquer / Wood.

(For more specifications, please refer to "Finishes & Materials")