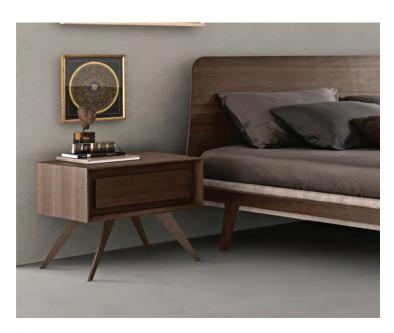

## Memories

Design: Pierangelo Sciuto

## Description

Nightstand with 3/4" thick structures and fronts made from particle board panels with a matt lacquered or wood veneered finish.

The edging around the drawers is available in a contrasting matt lacquered or wood veneered finish. This furniture opens by means of grip recesses. Matt lacquered base matching the structure or in burnished finish. Made in Italy.