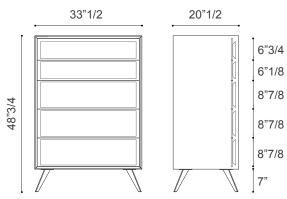

# **Dimensions**

With 4 drawers: 56"1/8W x 20"1/2D x 30"5/8H With 5 drawers: 33"1/2W x 20"1/2D x 48"3/4H

### With 5 drawers

(For more specifications, please refer to "Finishes & Materials")