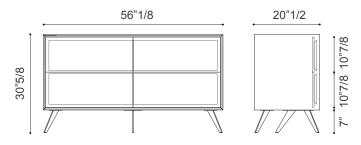

# **Dimensions**

With 4 drawers: 56"1/8W x 20"1/2D x 30"5/8H With 5 drawers: 33"1/2W x 20"1/2D x 48"3/4H

#### With 4 drawers