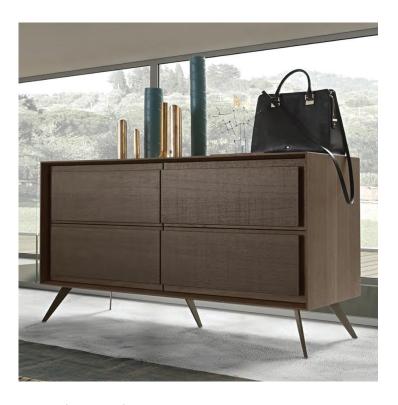

# Memories

Design: Pierangelo Sciuto

## Description

Dresser with 3/4" thick structures and fronts made from particle board panels with a matt lacquered or wood veneered finish.

The edging around the drawers is available in a contrasting matt lacquered or wood veneered finish. This furniture opens by means of grip recesses. Matt lacquered base matching the structure or in burnished finish. Made in Italy.