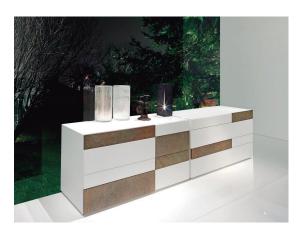

Design: Pierangelo Sciuto

## Description

Dresser with structure in matt or gloss lacquer, color wood or wood.

Drawers in matt or gloss lacquer, color wood, wood or stone. The finishes of the different drawers must always match.

The structure is made from class E1 particleboard panels and the fronts from class E1 veneered or lacquered MDF. The lacquers used are of the matt polyurethane water-based type for matt lacquers and brushed polyester for gloss lacquers. All the drawers are soft-close. The model is supplied with side and upper grip grooves. Made in Italy.