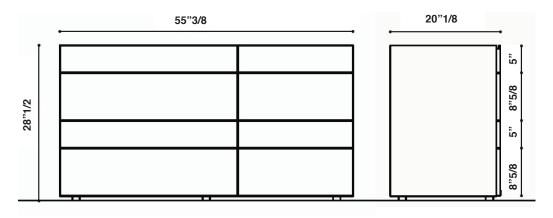

Design: Pierangelo Sciuto



## Description

Dresser with structure in matt or gloss lacquer, color wood or wood.

Drawers in matt or gloss lacquer, color wood, wood or stone. The finishes of the different drawers must always match.

The structure is made from class E1 particleboard panels and the fronts from class E1 veneered or lacquered MDF. The lacquers used are of the matt polyurethane water-based type for matt lacquers and brushed polyester for gloss lacquers. All the drawers are soft-close. The model is supplied with side and upper grip grooves. Made in Italy.

## **Dimensions**

55"3/8W x 20"1/8D x 28"1/2H



## Finishes and materials

**Structure:** Matt lacguer / Gloss lacguer / Color wood / Wood. Drawer: Matt lacquer / Gloss lacquer / Color wood / Wood / Stone.

Soft-close drawers.

(For more specifications, please refer to "Finishes & Materials")