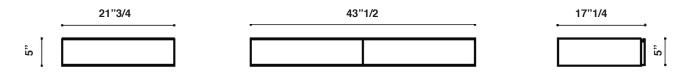

## Dimensions (1 Drawer):

Wing Nightstand A: 21"3/4W x 17"1/4D x 5"H Wing Nightstand B: 43"1/2W x 17"1/4D x 5"H