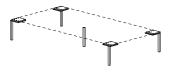

| //1<br>//1 |          |
|------------|----------|
|            |          |
|            | ¥        |
| 6          | <u>*</u> |

**OPTIONS OF BASES** 

Transparent methacrylate 7"H

For sideboard 73"1/8W including one metal strengthening bar

For sideboard 96"3/4W

Metal "shuttle" 6"H

With transparent methacrylate central foot

"Stilo" base in metal 7"7/8H

Cassoni LLC