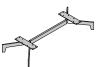

| //1<br>//1 |          |
|------------|----------|
|            |          |
|            | ¥        |
| 6          | <u>*</u> |

**OPTIONS OF BASES** 

Transparent methacrylate 7"H

For sideboard 73"1/8W including one metal strengthening bar

For sideboard 96"3/4W

Metal "shuttle" 6"H

With transparent methacrylate central foot

"Stilo" base in metal 7"7/8H

Cassoni LLC