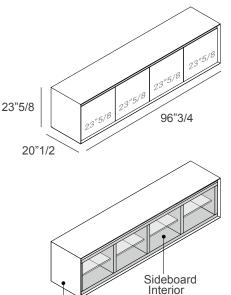

## **Dimensions**

With 3 swing doors: 73"1/8W x 20"1/2D x 23"5/8H With 4 swing doors: 96"3/4W x 20"1/2D x 23"5/8H

SIDEBOARD WITH 4 SWING DOORS including 4 glass shelves

| Structure Exterior