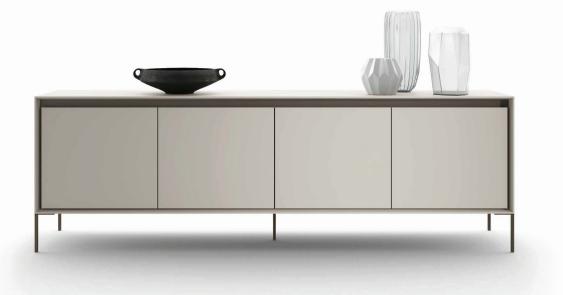

## Description

Sideboard with 3/4 thick structure made from particle board panels with a matt lacquered or wood veneered finish. Swing doors, available in matt lacquer, wood, metallic laccquer or timewood, with upper grip recesses for 23"5/8 high sideboard, swing fronts with grip recesses for the upper fronts and push-to-open mechanisms for the lower fronts for 44"1/4 high sideboards. The inside of structure is also available with a contrasting matt lacquered or wood veneered finish. The sideboard is supplied with adjustable, 1/2"H concealed feet so that they can stand by themselves on the floor. Made in Italy.

## **Dimensions**

With 3 swing doors: 73"1/8W x 20"1/2D x 23"5/8H With 4 swing doors: 96"3/4W x 20"1/2D x 23"5/8H

SIDEBOARD WITH 4 SWING DOORS including 4 glass shelves

| Structure Exterior