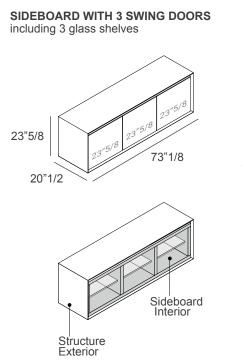

## **Dimensions**

With 3 swing doors: 73"1/8W x 20"1/2D x 23"5/8H With 4 swing doors: 96"3/4W x 20"1/2D x 23"5/8H

SIDEBOARD WITH 4 SWING DOORS including 4 glass shelves

| Structure Exterior