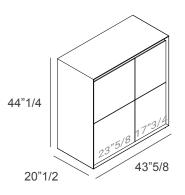

## **Dimensions**

With 4 swing doors including 4 glass shelves: 43°5/8W x 20°1/2D x 44°1/4H

SIDEBOARD WITH 4 SWING DOORS including 4 glass shelves