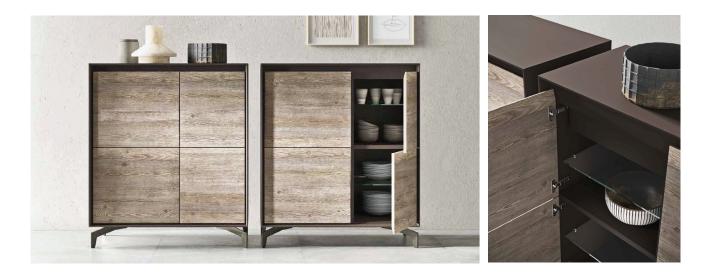

## Description

Cupboard with 3/4 thick structure made from particle board panels with a matt lacquered or wood veneered finish. Swing doors, available in matt lacquer, wood, metallic laccquer or timewood, with upper grip recesses for 23"5/8 high sideboard, swing fronts with grip recesses for the upper fronts and push-to-open mechanisms for the lower fronts for 44"1/4 high sideboards. The inside of structure is also available with a contrasting matt lacquered or wood veneered finish. The sideboard is supplied with adjustable, 1/2"H concealed feet so that they can stand by themselves on the floor. Made in Italy.

## **Dimensions**

With 4 swing doors including 4 glass shelves: 43°5/8W x 20°1/2D x 44°1/4H

SIDEBOARD WITH 4 SWING DOORS including 4 glass shelves