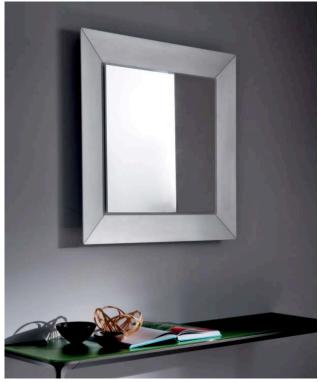

## Description

The Denver Up are a range of designer mirrors with an aluminum structure, with edge-to-edge mirror surfaces or with a mirrored, frosted mirrored or extralight lacquered glass or frosted tempered glass frame. The bold dimensions of these mirrors personalize and expand the space at the same time. With LED lighting (3000K) on the back. Made in Italy.

## Finishes and materials

Mirror: Extra light mirrored glass.

Frame: Mirrored glass, Frosted mirrored glass, Extralight lacquered or Frosted tempered glass.

(For more specifications, please refer to "Finishes & Materials")