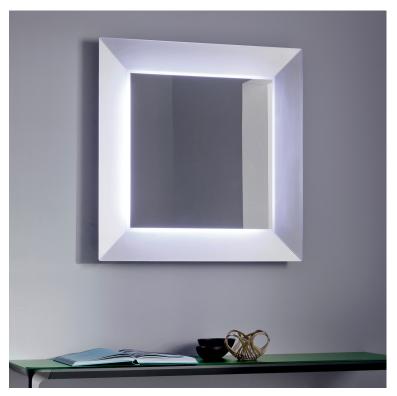

## Description

The Denver Up are a range of designer mirrors with an aluminum structure, with edge-to-edge mirror surfaces or with a mirrored, frosted mirrored or extralight lacquered glass or frosted tempered glass frame. The bold dimensions of these mirrors personalize and expand the space at the same time. With LED lighting (3000K) on the back. Made in Italy.