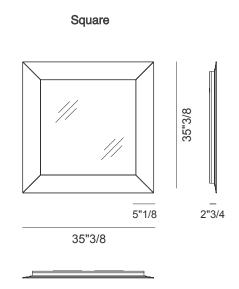

## Denver Up

Design: Guido Porcellato





## Description

The Denver Up are a range of designer mirrors with an aluminum structure, with edge-to-edge mirror surfaces or with a mirrored, frosted mirrored or extralight lacquered glass or frosted tempered glass frame. The bold dimensions of these mirrors personalize and expand the space at the same time. With LED lighting (3000K) on the back. Made in Italy.

## Finishes and materials

Mirror: Extra light mirrored glass.

Frame: Mirrored glass, Frosted mirrored glass, Extralight lacquered or Frosted tempered glass.

(For more specifications, please refer to "Finishes & Materials")



## Description

Square:

35"3/8W x 35"3/8H x 2"3/4D