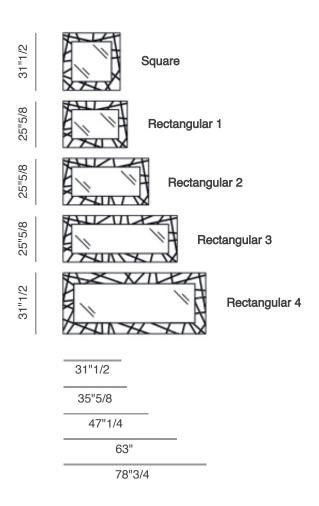

## **Dimensions**

Square: 31"1/2W x 1"1/8D x 31"1/2H

Rectangular 1: 35"5/8W x 1"1/8D x 25"5/8H Rectangular 2: 47"1/4W x 1"1/8D x 25"5/8H Rectangular 3: 63"W x 1"1/8D x 25"5/8H Rectangular 4: 78"3/4W x 1"1/8D x 33"1/2H