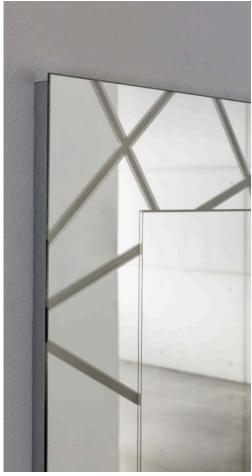

## **Description**

The Segment wall mirror has engraved segments with great visual impact, suitable for any room. Available in various sizes and also with LED lighting (3000 K) on the back. Made in Italy.

## Finishes and materials

**Frame:** Mirror with engraved segments.

(For more specifications, please refer to "Finishes & Materials")