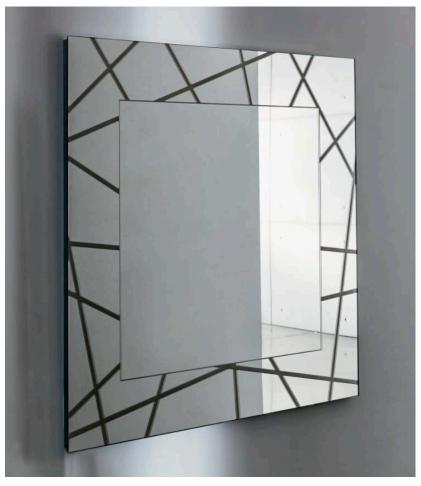

## **Description**

The Segment wall mirror has engraved segments with great visual impact, suitable for any room. Available in various sizes and also with LED lighting (3000 K) on the back. Made in Italy.

## Finishes and materials

**Frame:** Mirror with engraved segments.

(For more specifications, please refer to "Finishes & Materials")