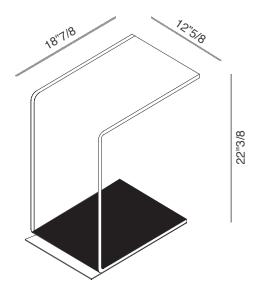

## Swan

Design: Lievore Altherr Molina



## Description

The Swan side table has a structure in bent, extra light glass with lacquered bottom part and a glued matt stainless steel plate, or it can have the whole structure in lacquered or frosted lacquered glass (monotone or two tones), also with a matt stainless steel plate. Made in Italy.

## Finishes and materials

**Structure:** Glass, 5/8" thick: extra light or lacquered (monotone Cat. B or E, two-tones Cat. B/D).

Bottom part: Glass: lacquered (Cat. B/D/E, E only for frosted monotone version) with stainless steel plate.

(For more specifications, please refer to "Finishes & Materials")



## **Dimensions**

Swan Side Table: 18"7/8W x 12"5/8D x 22"3/8H