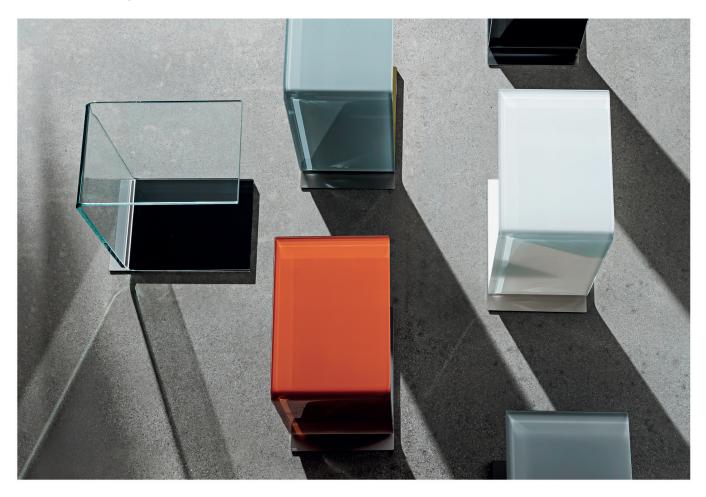

## Description

The Swan side table has a structure in bent, extra light glass with lacquered bottom part and a glued matt stainless steel plate, or it can have the whole structure in lacquered or frosted lacquered glass (monotone or two tones), also with a matt stainless steel plate. Made in Italy.

## Finishes and materials

**Structure:** Glass, 5/8" thick: extra light or lacquered (monotone Cat. B or E, two-tones Cat. B/D).

Bottom part: Glass: lacquered (Cat. B/D/E, E only for frosted monotone version) with stainless steel plate.