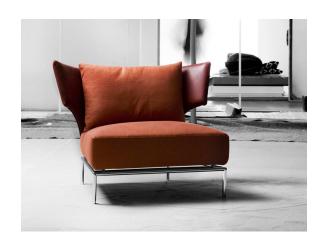

## Abbraccio

## **Description**

Steel frame, seat springing system with elastic webbing, padded with non-deformable polyurethane foam, polyester fibre and covered with 100% cotton-fabric filled with natural goose feather. Back metal frame reinforced with polyester cotton-fabric and covered with polyester fibre. Base is made of metal with galvanic treatment and bright chrome finish.

Covers can be made with fabric or leather.