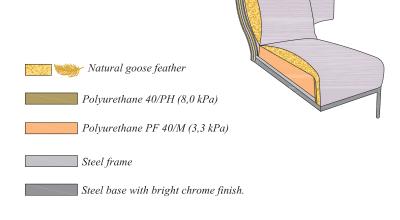

## **Description**

Steel frame, seat springing system with elastic webbing, padded with non-deformable polyurethane foam, polyester fibre and covered with 100% cotton-fabric filled with natural goose feather. Back metal frame reinforced with polyester cotton-fabric and covered with polyester fibre. Base is made of metal with galvanic treatment and bright chrome finish.

## Finishes and materials

Seat in: Fabric (Cat. 1,2,3 and Super) or Leather (A,B,C and Extra). Base in: Metal with galvanic treatment and bright chrome finish.

(For more specifications, please refer to "Finishes & Materials")