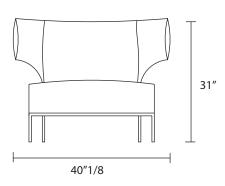

## Abbraccio



## **Description**

Steel frame, seat springing system with elastic webbing, padded with non-deformable polyurethane foam, polyester fibre and covered with 100% cotton-fabric filled with natural goose feather. Back metal frame reinforced with polyester cotton-fabric and covered with polyester fibre. Base is made of metal with galvanic treatment and bright chrome finish.

Covers can be made with fabric or leather.

## **Dimensions**

40"1/8W x 35"3/8D x 31"H SH: 14"5/8





## Finishes and materials

Seat in: Fabric (Cat. 1,2,3 and Super) or Leather (A,B,C and Extra). Base in: Metal with galvanic treatment and bright chrome finish.

(For more specifications, please refer to "Finishes & Materials")