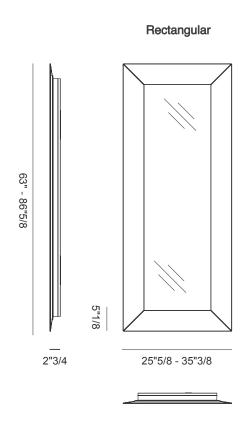

#### Rectangular:

**A)** 25"5/8W x 63"H x 2"3/4D

B) 35"3/8W x 86"5/8H x 2"3/4D