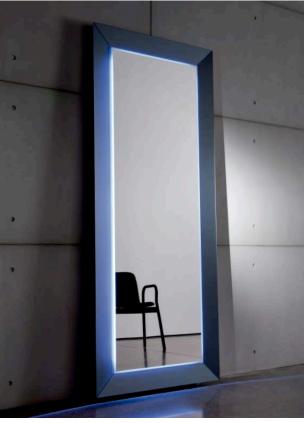

## Description

The Denver Up are a range of designer mirrors with an aluminum structure, with edge-to-edge mirror surfaces or with a mirrored, frosted mirrored or extralight lacquered glass or frosted tempered glass frame. The bold dimensions of these mirrors personalize and expand the space at the same time. Size 86"5/8H comes with feet included. With LED (3000K) lighting on the back. Made in Italy.

### Finishes and materials

Mirror: Extra light mirrored glass.

**Frame:** Mirrored glass, Frosted mirrored glass, Extralight lacquered or Frosted tempered glass.

(For more specifications, please refer to "Finishes & Materials")