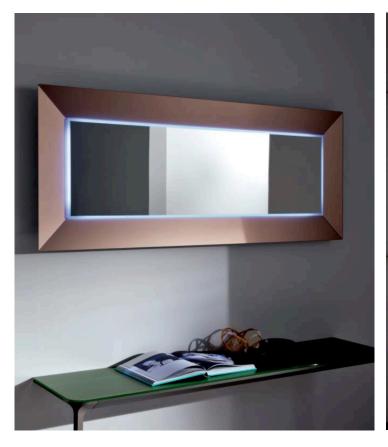

## Description

The Denver Up are a range of designer mirrors with an aluminum structure, with edge-to-edge mirror surfaces or with a mirrored, frosted mirrored or extralight lacquered glass or frosted tempered glass frame. The bold dimensions of these mirrors personalize and expand the space at the same time. Size 86"5/8H comes with feet included. With LED (3000K) lighting on the back. Made in Italy.

### Finishes and materials

Mirror: Extra light mirrored glass.

**Frame:** Mirrored glass, Frosted mirrored glass, Extralight lacquered or Frosted tempered glass.

(For more specifications, please refer to "Finishes & Materials")