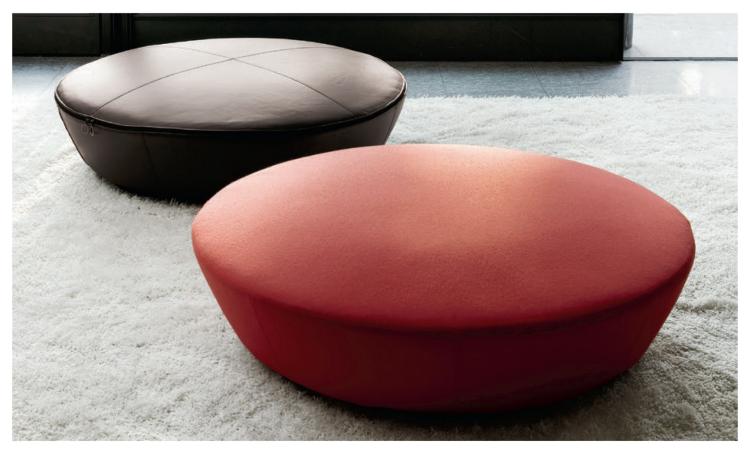

## Description

The Cake ottoman has rounded lines for informal comfort, conceived to supplement easy-going, non-conventional seats. The wooden frame is upholstered in expanded polyurethane with fiber covering coupled jersey. Removable fabric covers with velcro closure or removable leather covers with zip closure.

## Finishes and materials

**Covers:** Fabric: C.O.M. or categories F, G, H, Extra, Elite or Super. Leather: C.O.L. or categories PF, PN or PS. The cover in leather only for the zipped version, and the fabric cover only for the velcro version. **Frame:** Wooden, upholstered in expanded polyurethane with fiber covering coupled with jersey.

## Cassoni LLC

Cake Ottoman (Only Fabric): Ø45"1/4 x 13"H

Cake Ottoman (Only Leather): Ø45"1/4 x 13"H