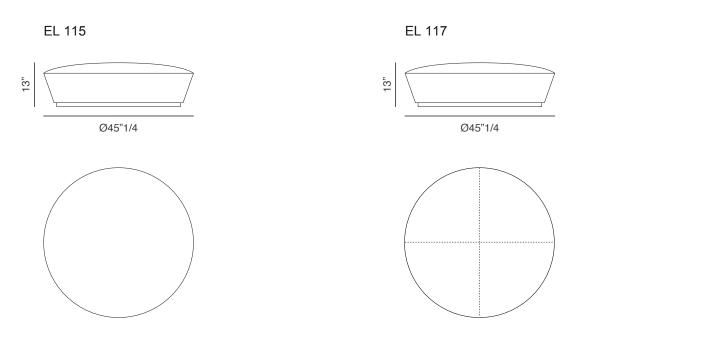

## Cassoni LLC

Cake Ottoman (Only Fabric): Ø45"1/4 x 13"H

Cake Ottoman (Only Leather): Ø45"1/4 x 13"H