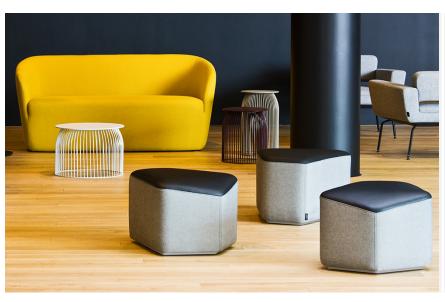

## **Description**

Irregular-shaped ottomans that can be used individually or grouped together to form a configuration. The ottomans have a wood structure, covered in differentiated density, stress-resistant polyurethane foam and polyester fibre, while the covering is available in fabric or leather.