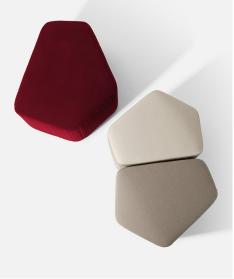

## **Description**

Irregular-shaped ottomans that can be used individually or grouped together to form a configuration. The ottomans have a wood structure, covered in differentiated density, stress-resistant polyurethane foam and polyester fibre, while the covering is available in fabric or leather.

## **Dimensions**

Cod. 8851: 27"1/2W x 21"1/4D x 15"3/4H Cod. 8560: 37"3/8W x 27"1/2D x 15"3/4H

Ottoman/ Cod. 8551

Ottoman/Cod. 8560

## Finishes and materials

Covered in: - Fabric: Cat. A, Cat. B, Cat. C, Cat. Super, Cat. Extra, Cat. Maxi, C.O.M Fabric.

- Leather: Cat. Lux, Cat. Imperial, C.O.L.

Base: White RAL 9016 finish.

(For more specifications, please refer to "Finishes & Materials")