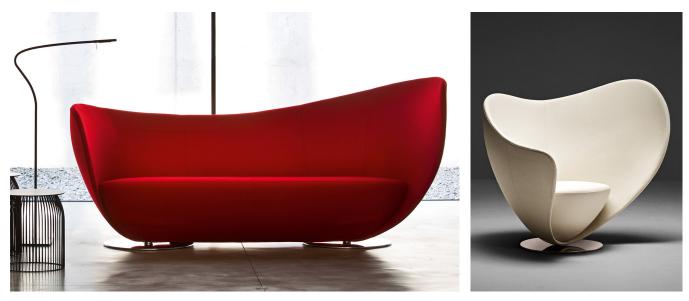

## **Description**

The airy, dynamic shapes of this almost sculpture-like sofa and swivel armchair do not detract from their comfortable, welcoming design. The structure consists of a reinforced polyester resin frame covered with non-deforming, expanded polyurethane padding of different thicknesses and polyester fibres, with the seat on a plywood panel. They come with non-removable fabric or leather upholstery, with a base made of chrome-plated steel.

## Finishes and materials

Covered in: - Fabric: Cat. A, Cat. B, Cat. C, Cat. Super, Cat. Extra, Cat. Maxi, C.O.M Fabric. - Leather: Cat. Lux, Cat. Imperial, C.O.L. Base in: Chrome finish.

(For more specifications, please refer to "Finishes & Materials")