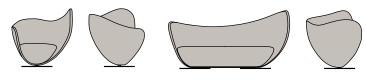

## **Dimensions**

Cod. 3001: 47"1/4W x 43"1/4D x 45"1/4H Cod. 3002: 94"1/2W x 43"1/4D x 45"1/4H SH: 17"

Lounge chair/ Cod. 3001