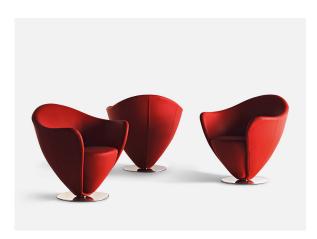

## Mon Petit Coeur Design: Peter Harvey

## Description

A versatile swivel lounge chair with solid, dynamic and embracing shapes, suitable for furnishing the most diverse of spaces.

The structure consists of a reinforced polyester resin frame covered with non-deforming, expanded polyurethane padding of different thicknesses and polyester fibre, with the seat on a plywood panel and a chrome plated steel base.

It comes with non-removable fabric or leather upholstery.