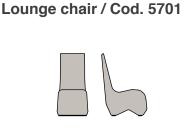

## Stones —

**Dimensions** 

Dimensions: 21"5/8W x 31"1/2D x 43"1/4H SH: 17"3/8

\_\_\_\_\_

Lounge chair / Cod. 5702

Dimensions: 30"5/8W x 33"7/8D x 30"5/8H SH: 16"1/2 Chaise lounge / Cod. 5705

Dimensions: 28"3/8W x 65"3/8D x 39"3/8H SH: 15"3/4