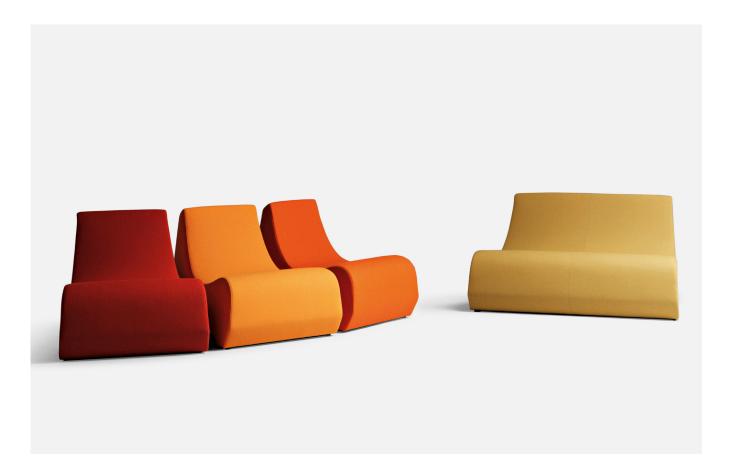

## **Description**

This series of modular elements of various sizes can either be used on their own as lounge chairs or sofas, or can be paired with other items to create compositions on any scale. A range of colors can also be added.

The structure consists of a wooden frame covered with nondeforming, expanded polyurethane padding of different thicknesses and polyester fibres, with a seat on a plywood panel and metal feet. It comes with non-removable fabric or leather upholstery.