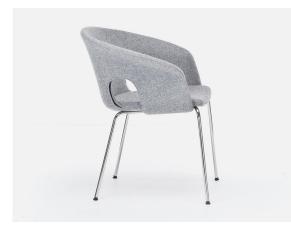

## Description

Small armchair with stylish ergonomic comfort. The shell is made of plywood, the light padding is in ultra high density polyurethane foam, while a dedicated selection of fabrics is available for the covering. Available with chrome or black epoxy powder paint finish and articulated feet matching the finish.

*Dimensions* 26"W x 22"7/8D x 29"1/2H SH: 18"1/2

Armchair/ Cod. 8760

Armchair/ Cod. 8785