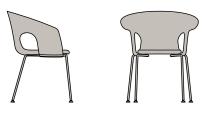

## Description

Small armchair with stylish ergonomic comfort. The shell is made of plywood, the light padding is in ultra high density polyurethane foam, while a dedicated selection of fabrics is available for the covering. Available with chrome or black epoxy powder paint finish and articulated feet matching the finish.

*Dimensions* 26"W x 22"7/8D x 29"1/2H SH: 18"1/2

Armchair/ Cod. 8760

Armchair/ Cod. 8785