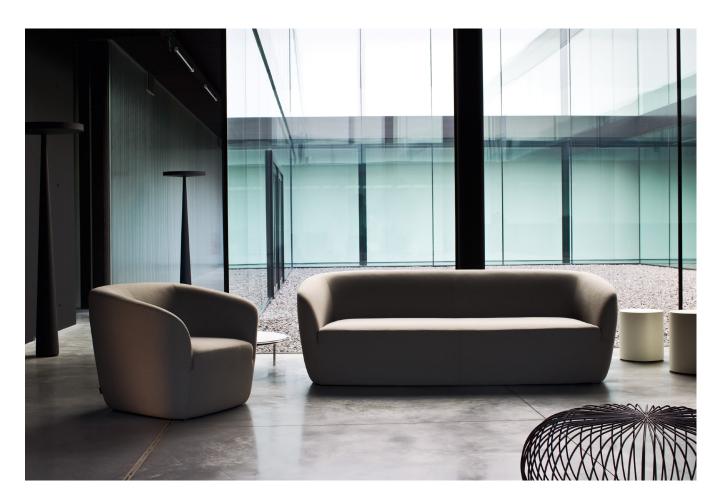

## **Description**

Soft, timeless lines are the characteristic feature of Dep, the seating range available in lounge chair, small lounge chair and small sofa versions.

Dep is a simple but highly crafted product, consisting of a wood frame covered with differentiated density, stress-resistant polyurethane and polyester fibre. The covering, in fabric or leather.

## **Dimensions**

Lounge chair/ Cod. 8410

Dimensions: 32"5/8W x 35"3/8D x 29"1/2H SH: 16"1/2

#### 2 seater better/ Cod. 8422

Dimensions: 74"3/4W x 35"3/8D x 29"1/2H SH: 16"1/2

#### 3 seater better/ Cod. 8424

Dimensions: 98"3/8W x 35"3/8D x 29"1/2H SH: 16"1/2