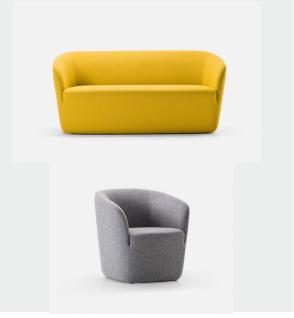

## Description

Soft, timeless lines are the characteristic feature of Dep, the seating range available in lounge chair, small lounge chair and small sofa versions.

Dep is a simple but highly crafted product, consisting of a wood frame covered with differentiated density, stress-resistant polyurethane and polyester fibre.

## **Dimensions**

Cod. 8401: 27"1/2W x 28"3/4D x 29"1/2H Cod. 8402: 63"W x 28"3/4D x 29"1/2H