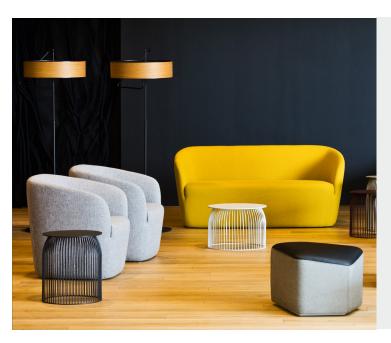

## Description

Soft, timeless lines are the characteristic feature of Dep, the seating range available in lounge chair, small lounge chair and small sofa versions.

Dep is a simple but highly crafted product, consisting of a wood frame covered with differentiated density, stress-resistant polyurethane and polyester fibre.