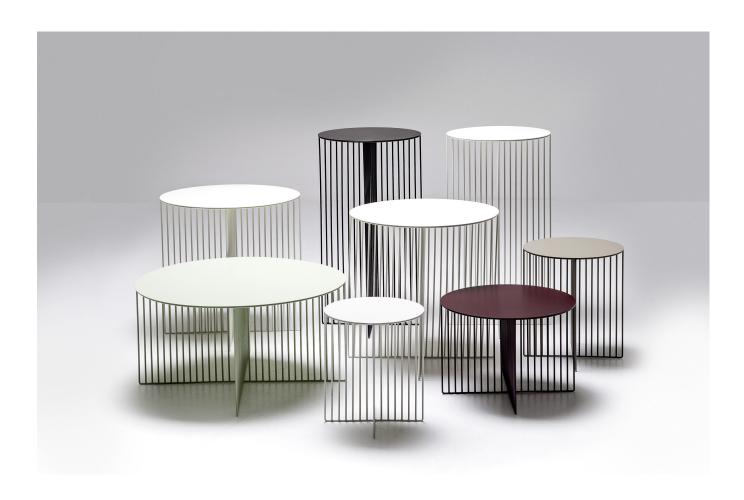

## **Description**

A cross between art and design, the Accursio collection introduces a new creative language in the home or for contract use, to create myriad settings, uses and pairings.

The instantly recognizable handcrafted cross-shaped tubular steel base characterizes these occasional tables, which are available with round, square or rectangular tops, and with different heights and dimensions — even extra-large — and in a broad color palette.

## Accursio

| Dimensions |                                   |                                   |
|------------|-----------------------------------|-----------------------------------|
|            | Cod. 9040                         | Cod. 9041                         |
|            |                                   |                                   |
|            | Dimensions:<br>Ø 13"3/4 x 15"3/4H | Dimensions:<br>Ø 15"3/4 x 17"3/4H |
|            | Cod. 9042                         | Cod. 9043                         |
|            |                                   |                                   |
|            | Dimensions:<br>Ø 19"5/8 x 13"3/4H | Dimensions:<br>Ø 31"1/2 x 15"3/4H |
|            | Cod. 9044                         | Cod. 9045                         |
|            |                                   |                                   |