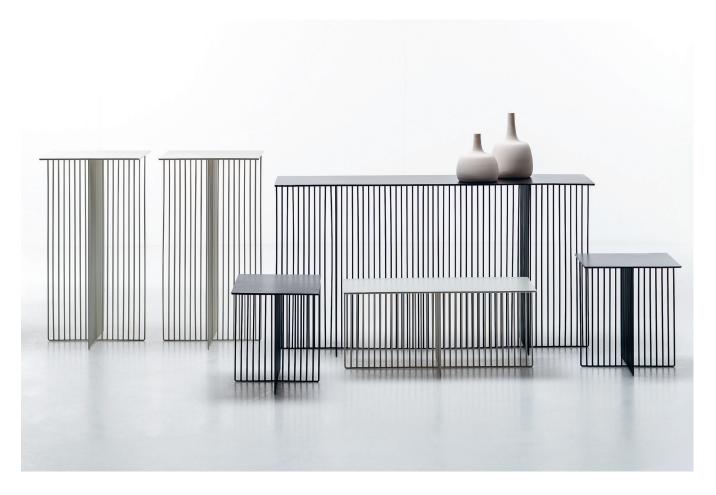

## **Description**

A cross between art and design, the Accursio collection introduces a new creative language in the home or for contract use, to create myriad settings, uses and pairings.

The instantly recognizable handcrafted cross-shaped tubular steel base characterizes these occasional tables, which are available with round, square or rectangular tops, and with different heights and dimensions — even extra-large — and in a broad color palette.