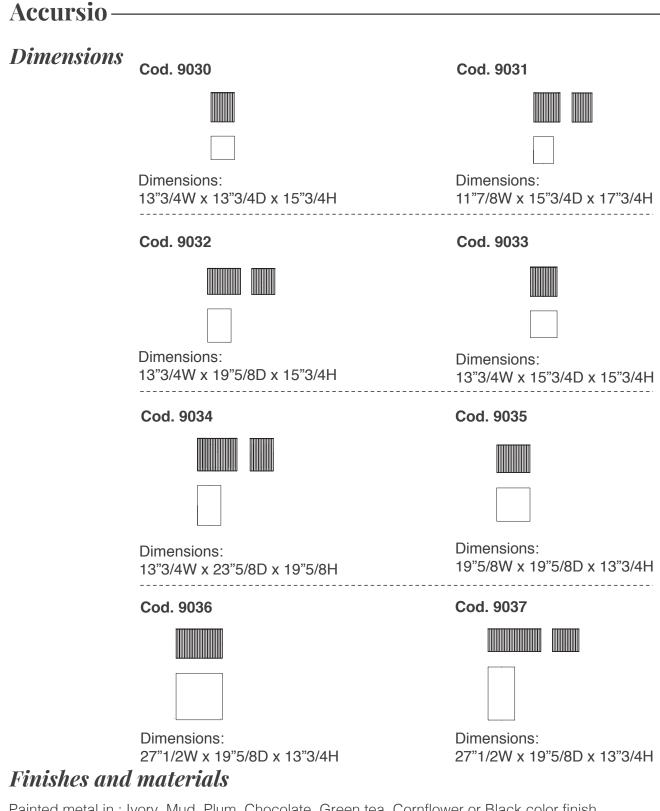

Painted metal in : Ivory, Mud, Plum, Chocolate, Green tea, Cornflower or Black color finish. Request for lacquered RAL version.

(For more specifications, please refer to "Finishes & Materials")